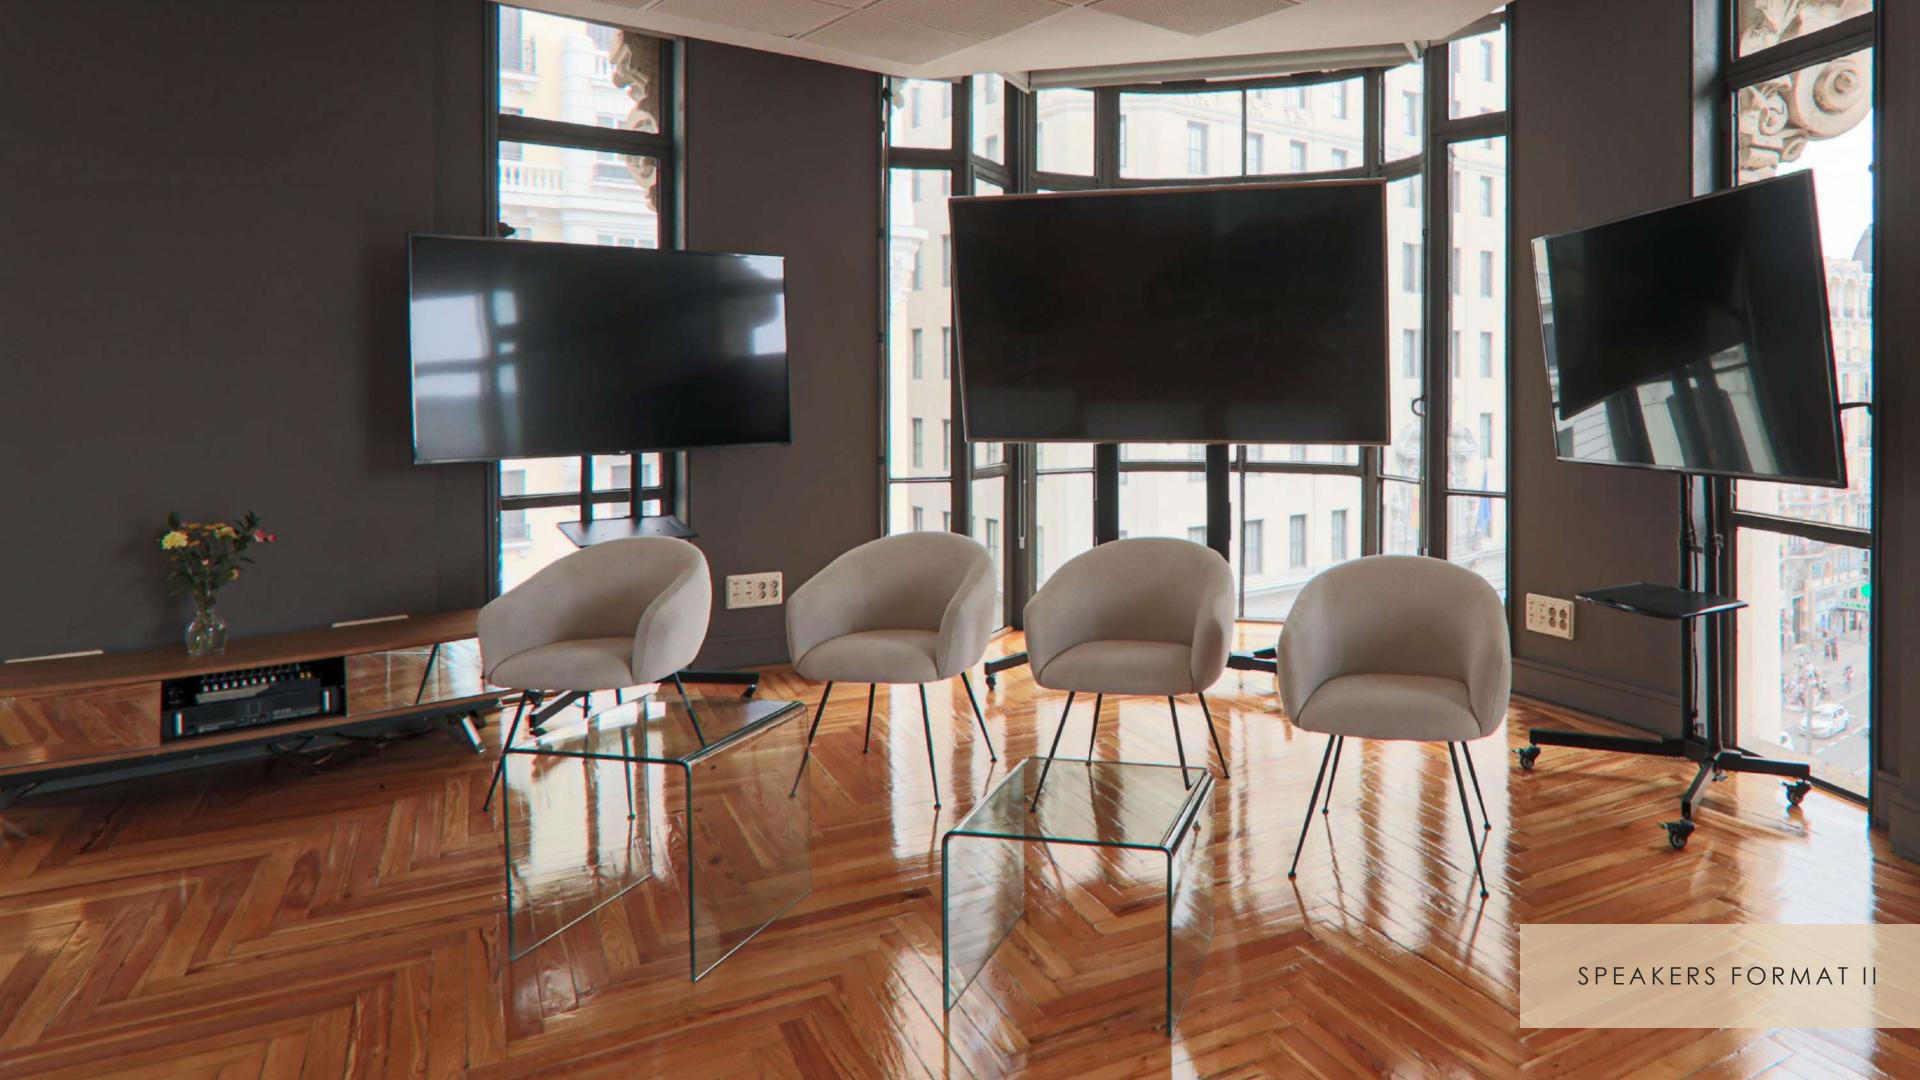

### **FORMATS**

Theater 80 ppl

Classroom shape 45 ppl

Imperial 28 ppl

U Format 30 ppl

Cabaret\* 45 ppl

Semicircle 40 ppl

Sofas 35 ppl

# TECHNICAL DETAILS\*

1 TV Full HD 86"
2 TV Full HD 65"
Microphones
HDMI Universal cable
HDMI Connection
Integrated sound system