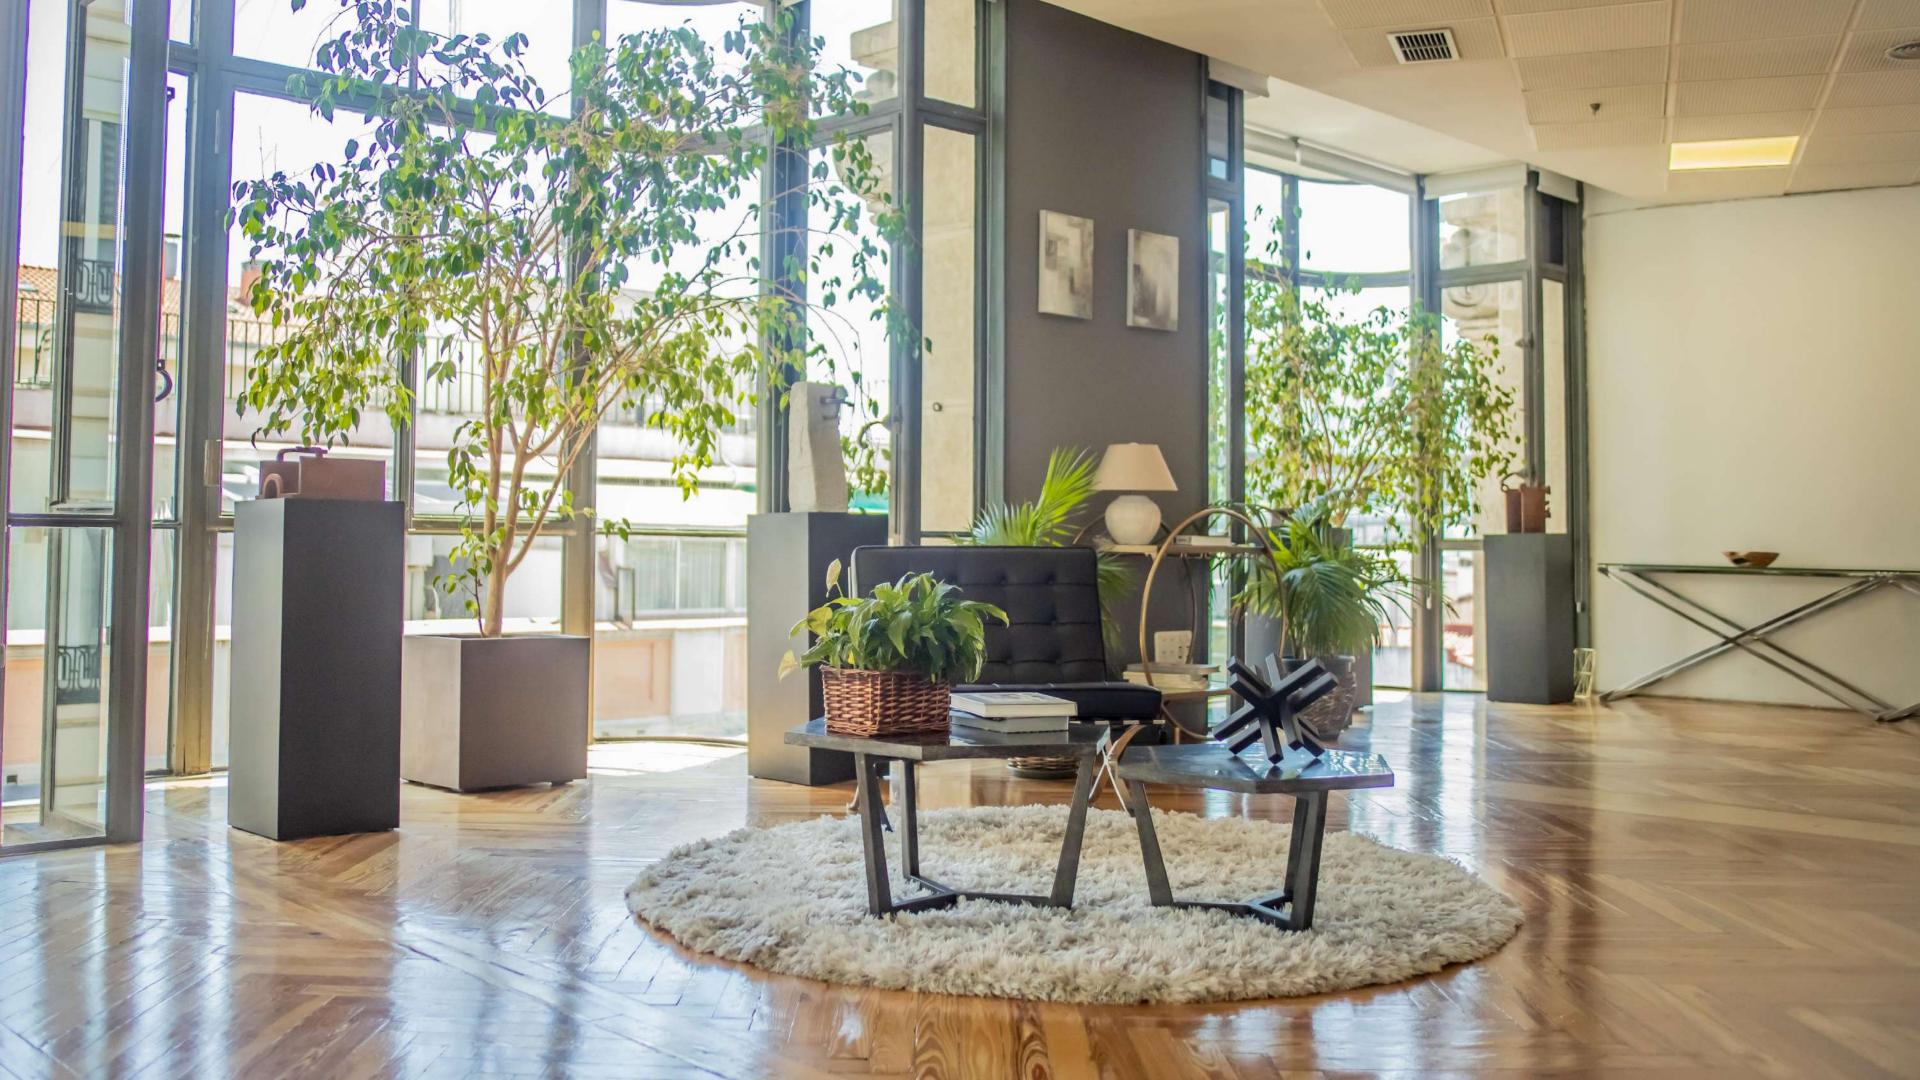

Gallery

#### THE VENUE

Gran Vía HUB27 is an open space of 300 square meters characterized by it is large windows that offer a beautiful panoramic view of the capital, giving a bird's eye view of Gran Vía.

A place that perfectly combines the classic with the modern, in an environment of subtle elegance.