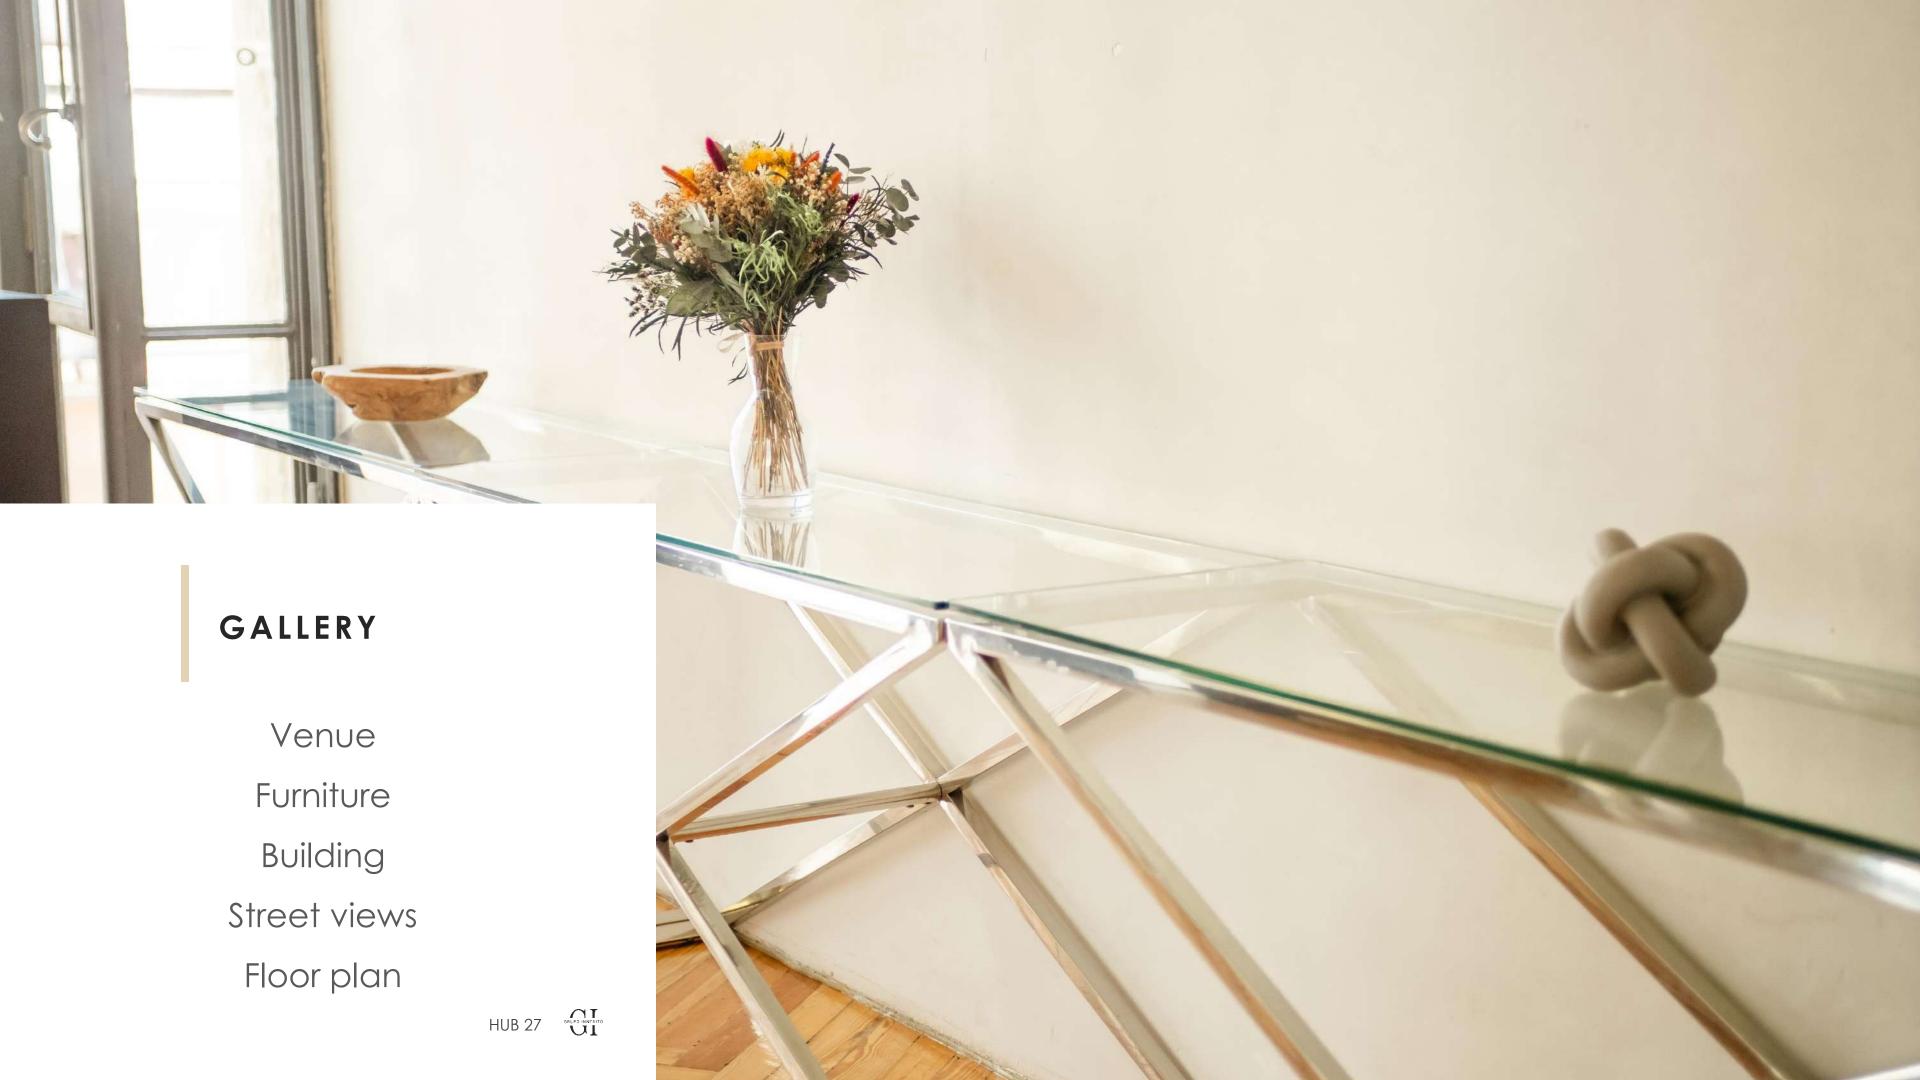

Gallery

#### THE VENUE

Gran Vía HUB27 is an open space of 300 square meters characterized by it is large windows that offer a beautiful panoramic view of the capital, giving a bird's eye view of Gran Vía.

A place that perfectly combines the classic with the modern, in an environment of subtle elegance.