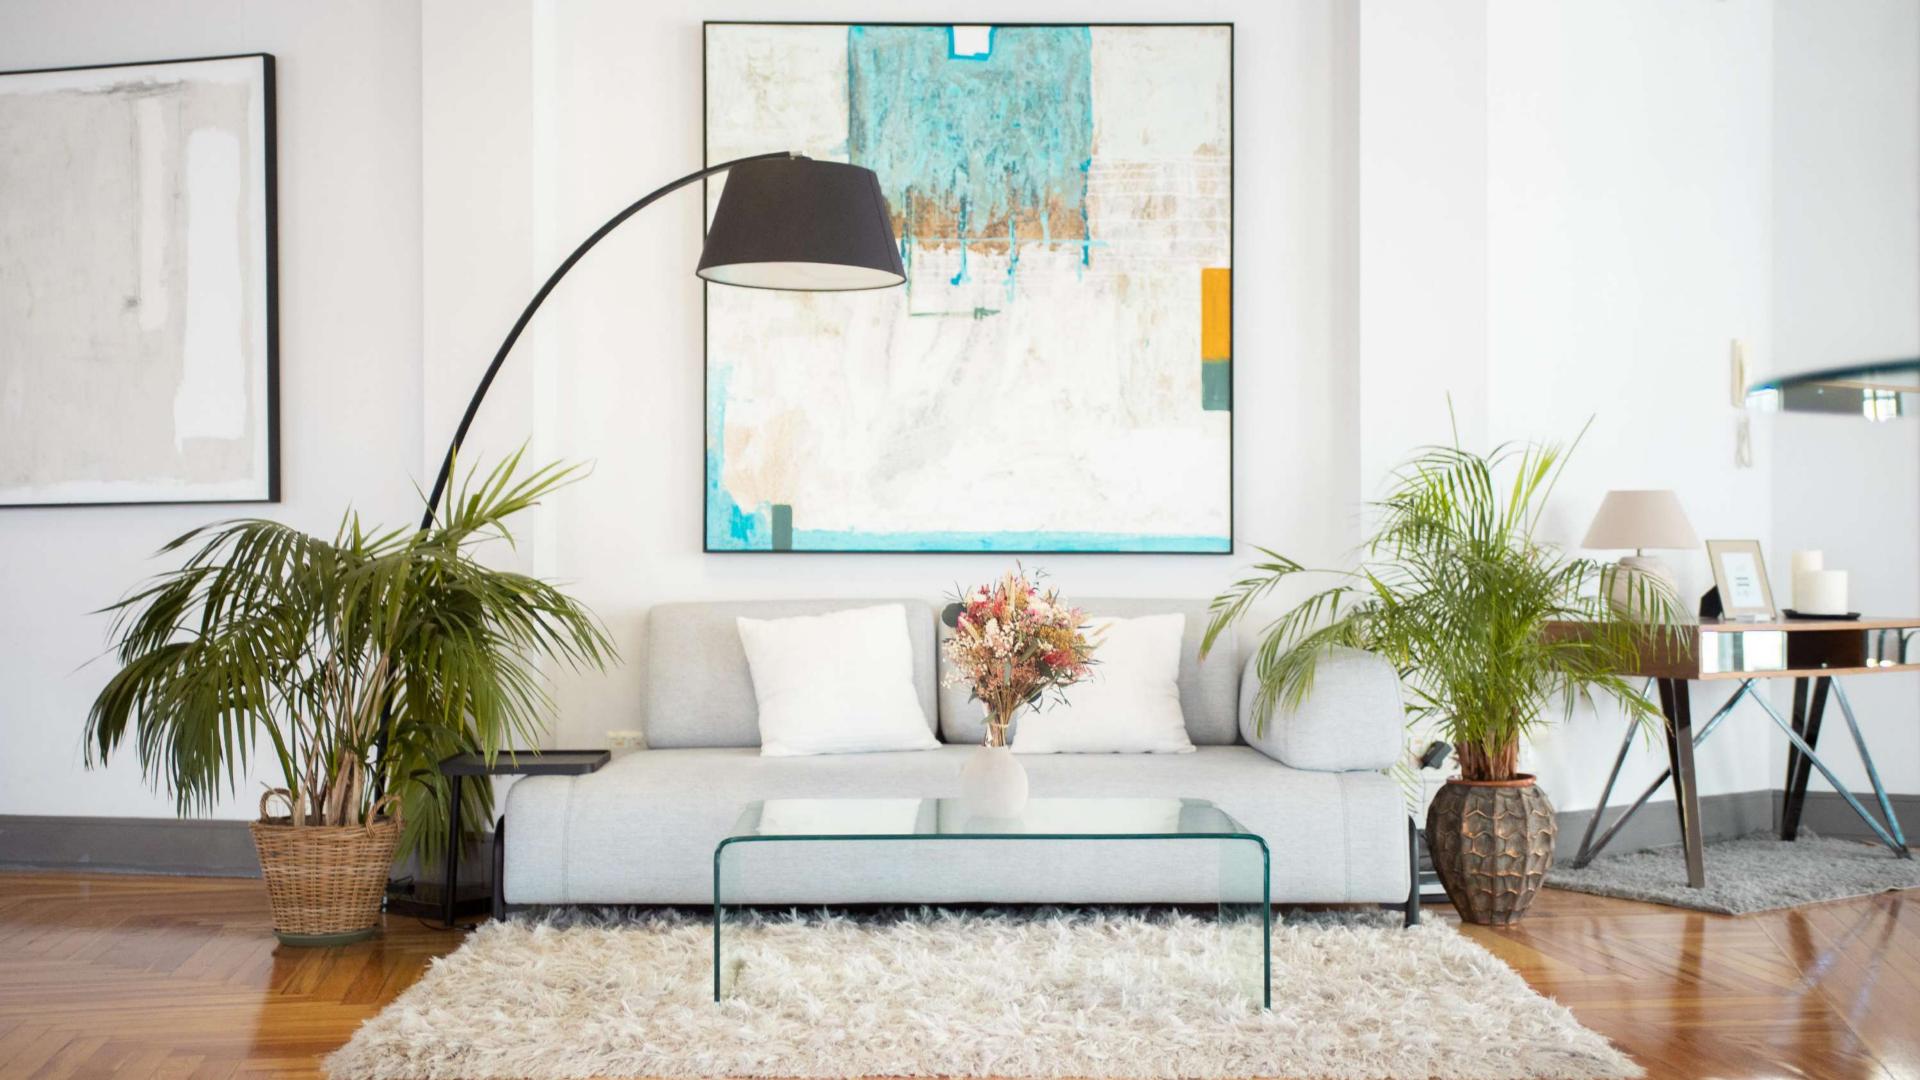

Gallery

#### THE VENUE

Gran Vía HUB27 is an open space of 300 square meters characterized by it is large windows that offer a beautiful panoramic view of the capital, giving a bird's eye view of Gran Vía.

A place that perfectly combines the classic with the modern, in an environment of subtle elegance.