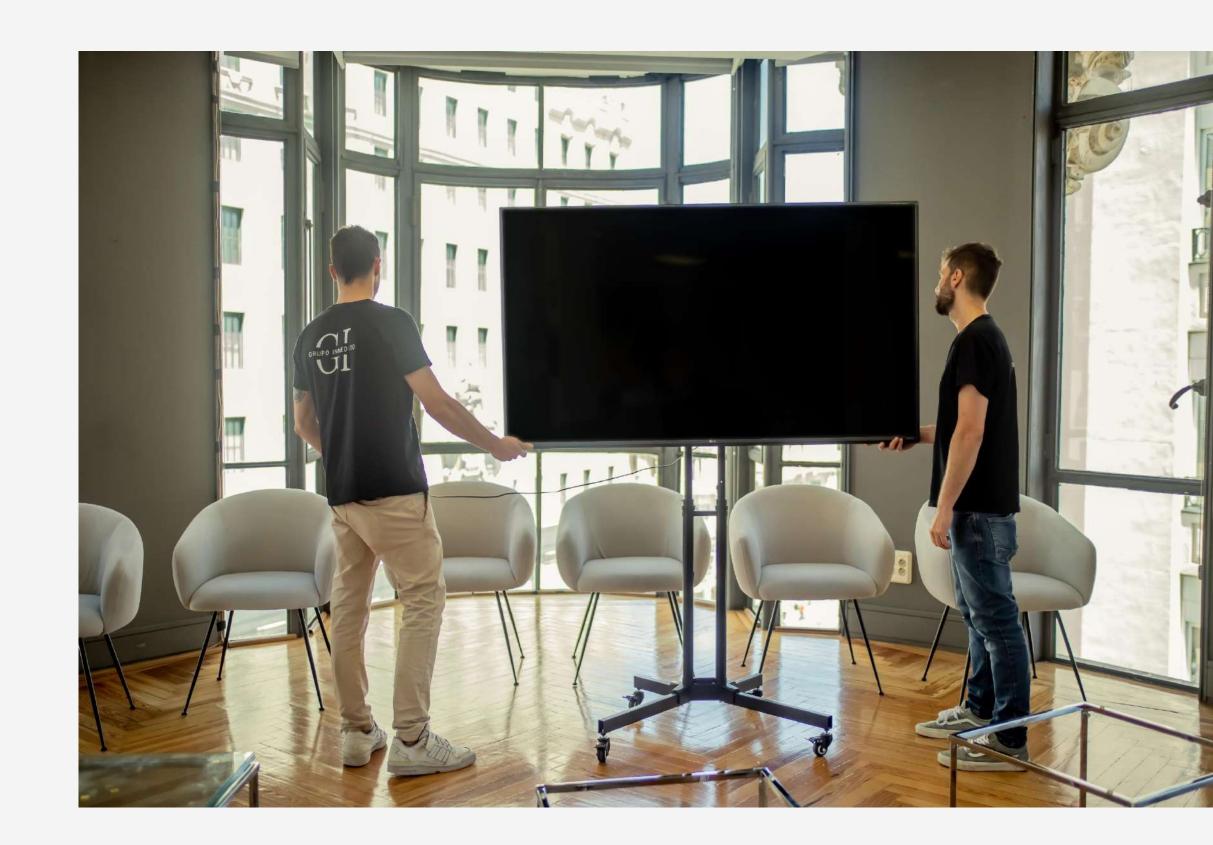

# TECHNICAL DETAILS\*

1 TV Full HD 86"
2 TV Full HD 65"
Microphones
HDMI Universal cable
HDMI Connection
Integrated sound system

#### **ADDIOTIONAL SERVICES\***

Catering service

Hostess services

Audiovisual technicians

Extra TVs

Sound system

Videoconferences

Streaming