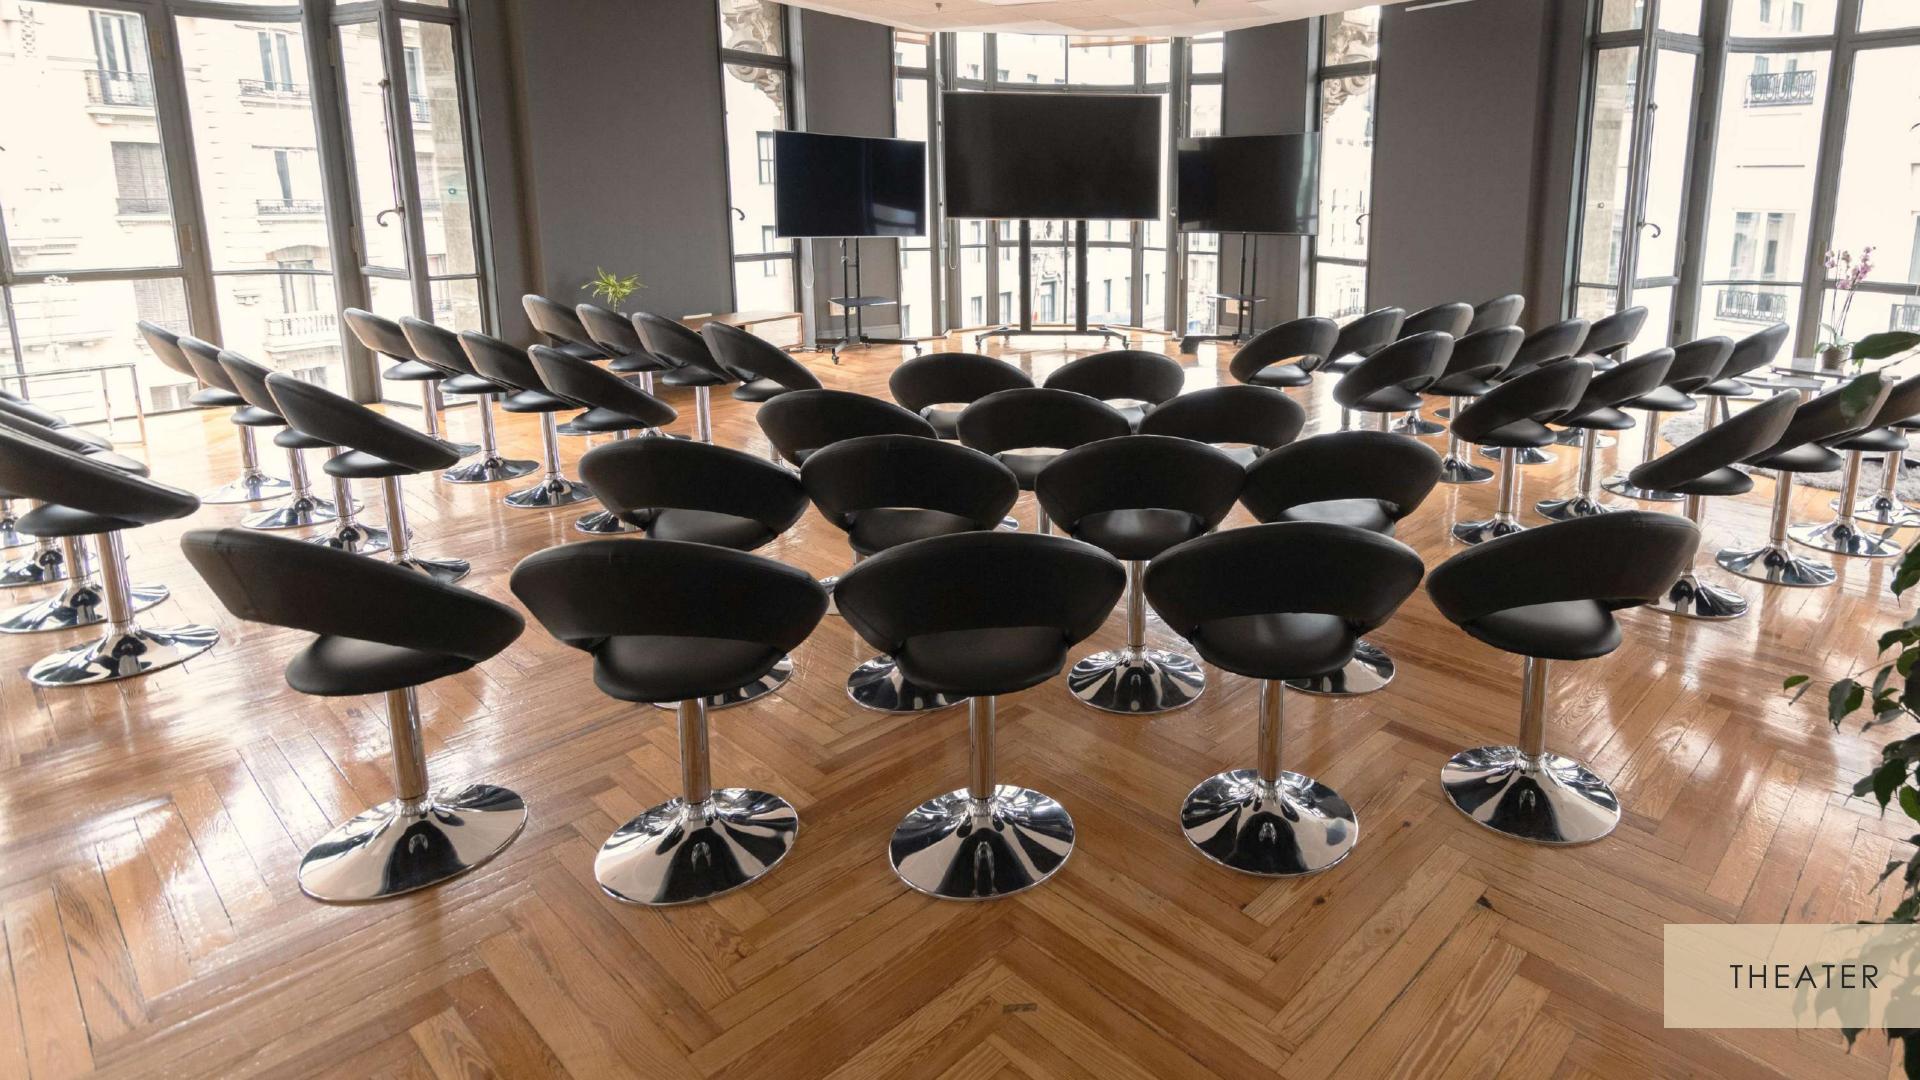

### **FORMATS**

Theater 80 ppl

Classroom shape 45 ppl

Imperial 28 ppl

U Format 30 ppl

Cabaret\* 45 ppl

Semicircle 40 ppl

Sofas 35 ppl