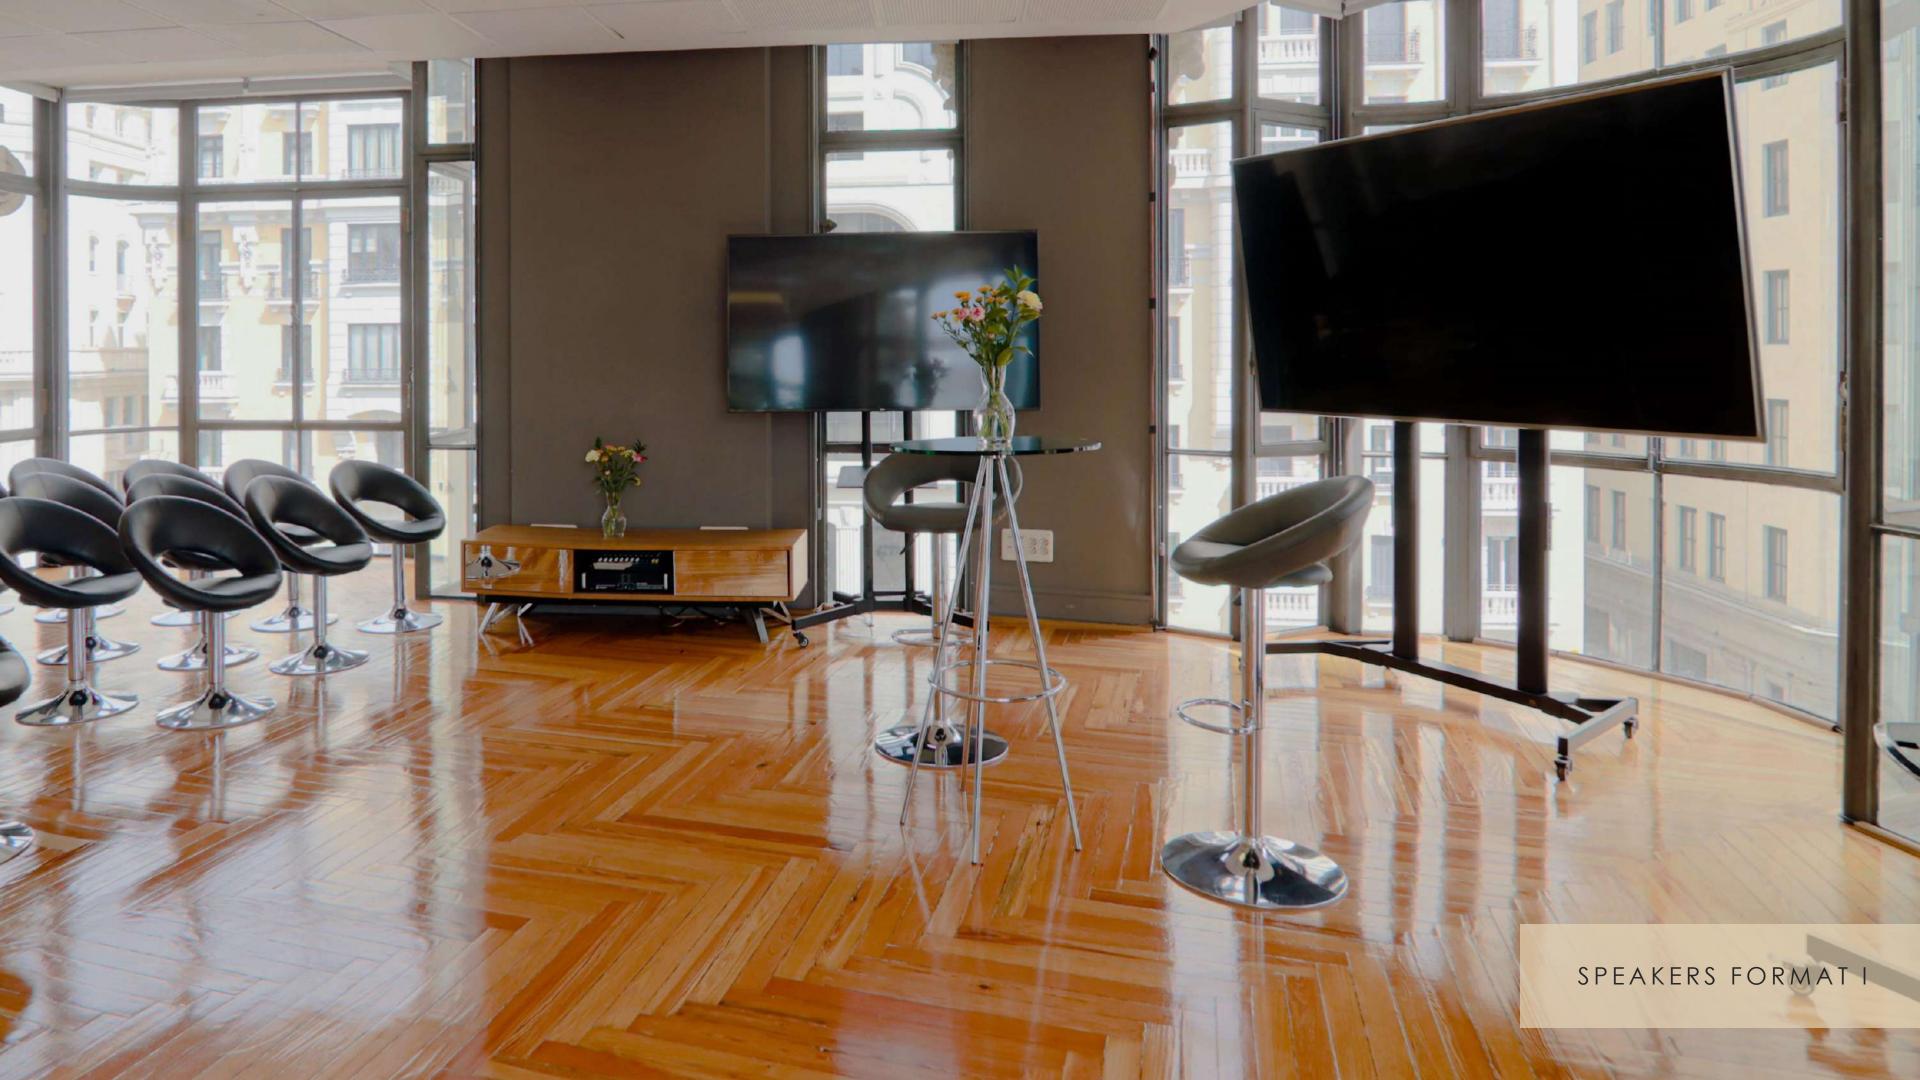

### **FORMATS**

Theater 80 ppl

Classroom shape 45 ppl

Imperial 28 ppl

U Format 30 ppl

Cabaret\* 45 ppl

Semicircle 40 ppl

Sofas 35 ppl

# TECHNICAL DETAILS\*

1 TV Full HD 86"
2 TV Full HD 65"
Microphones
HDMI Universal cable
HDMI Connection
Integrated sound system