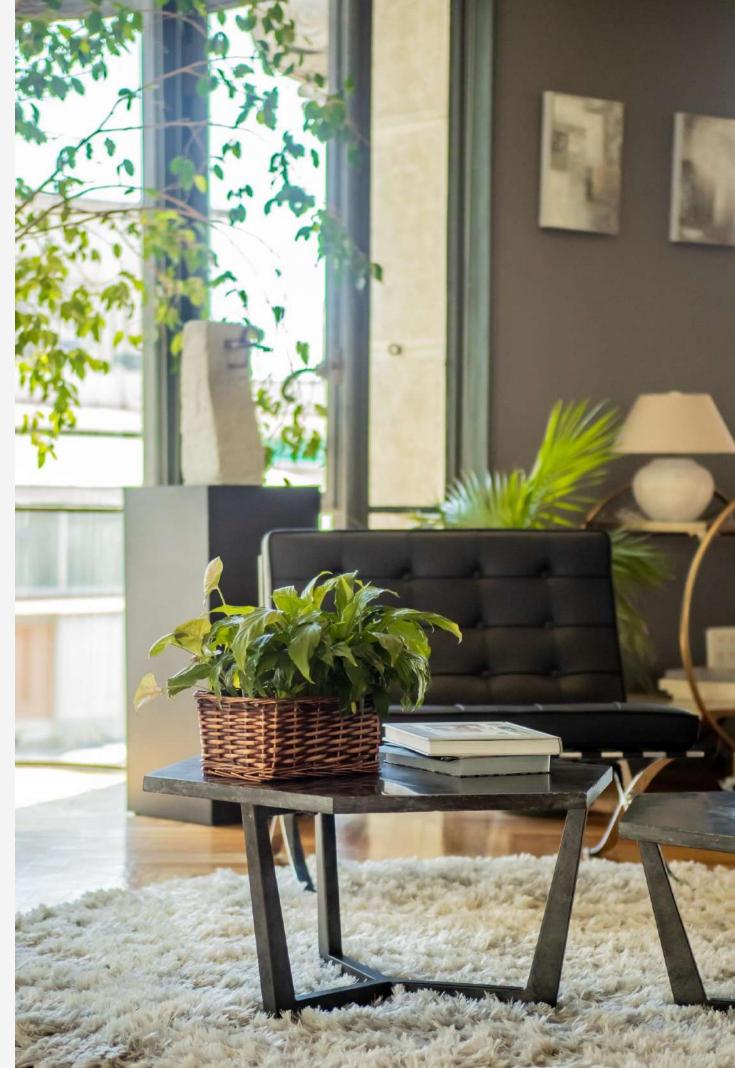

#### THE VENUE

Gran Vía HUB27 is an open space of 300 square meters characterized by it is large windows that offer a beautiful panoramic view of the capital, giving a bird's eye view of Gran Vía.

A place that perfectly combines the classic with the modern, in an environment of subtle elegance.