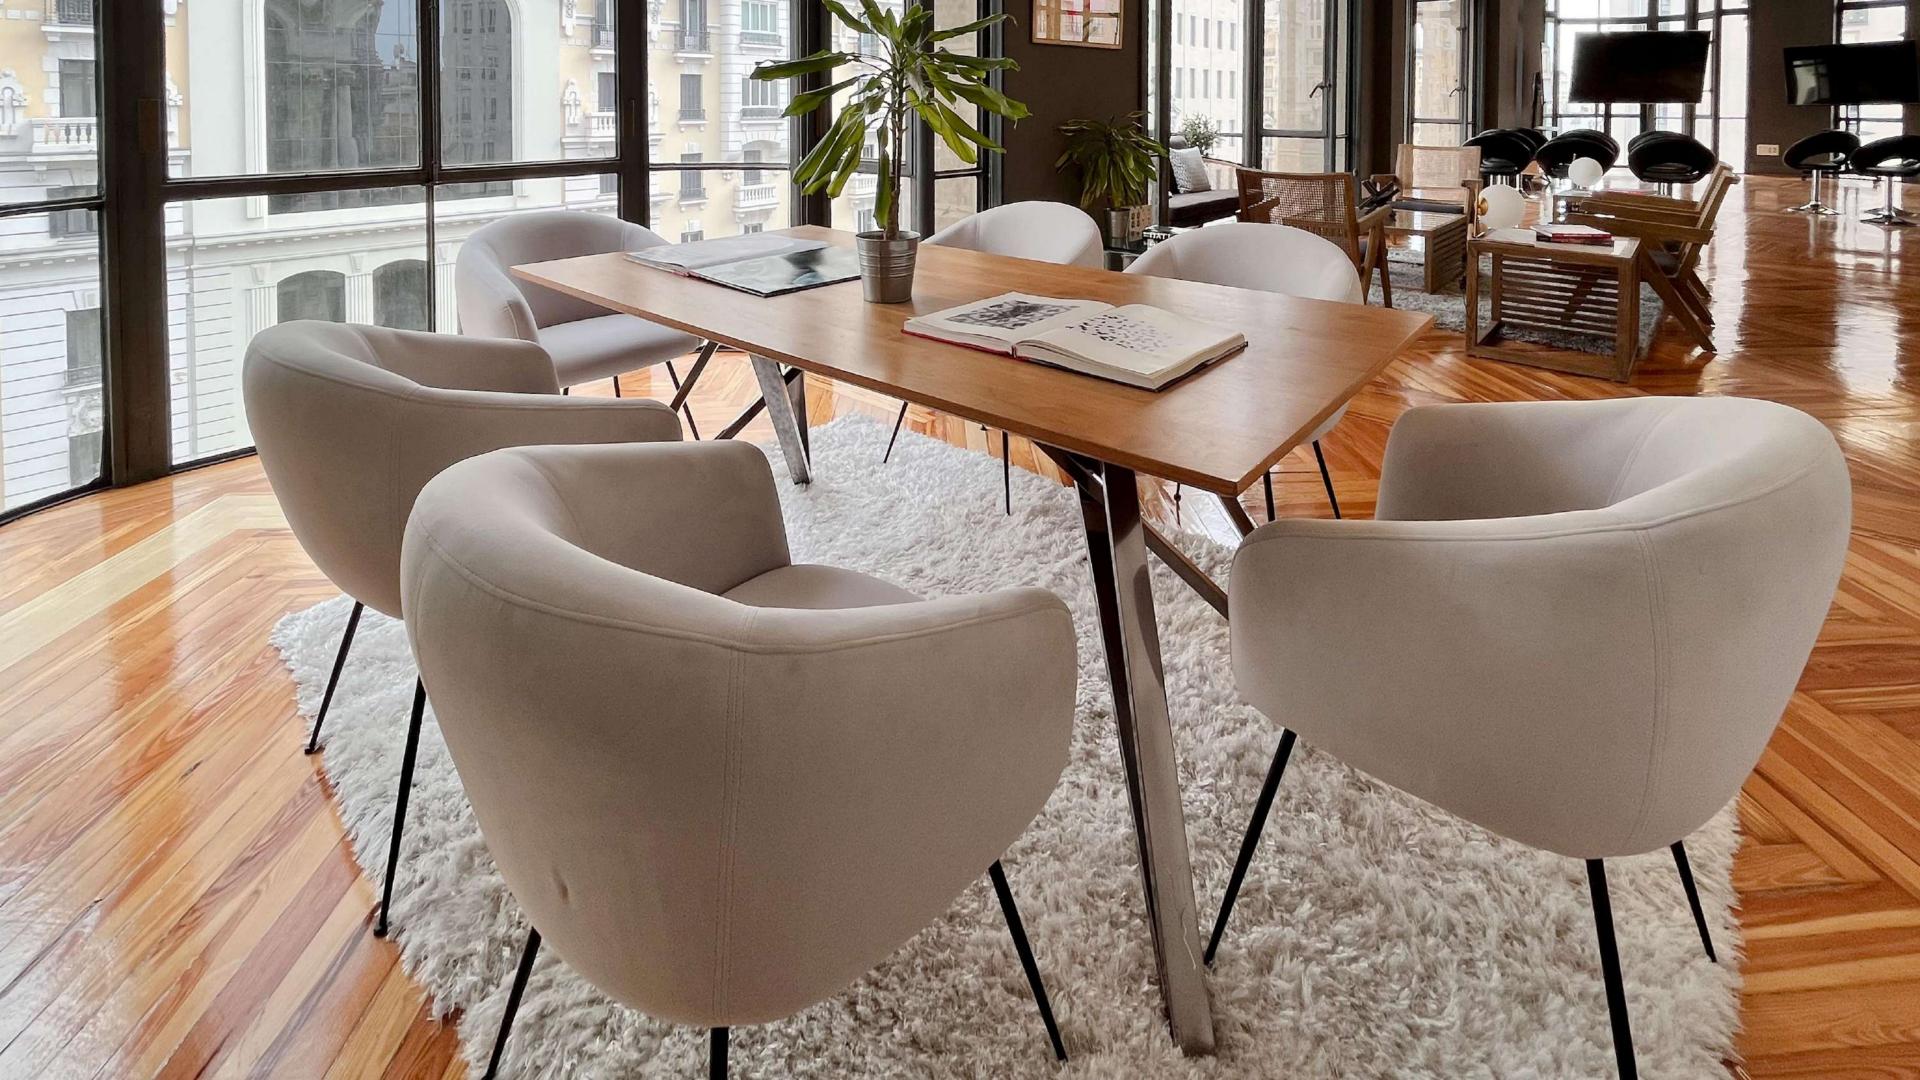

Gallery

#### THE VENUE

Gran Vía HUB27 is an open space of 300 square meters characterized by it is large windows that offer a beautiful panoramic view of the capital, giving a bird's eye view of Gran Vía.

A place that perfectly combines the classic with the modern, in an environment of subtle elegance.