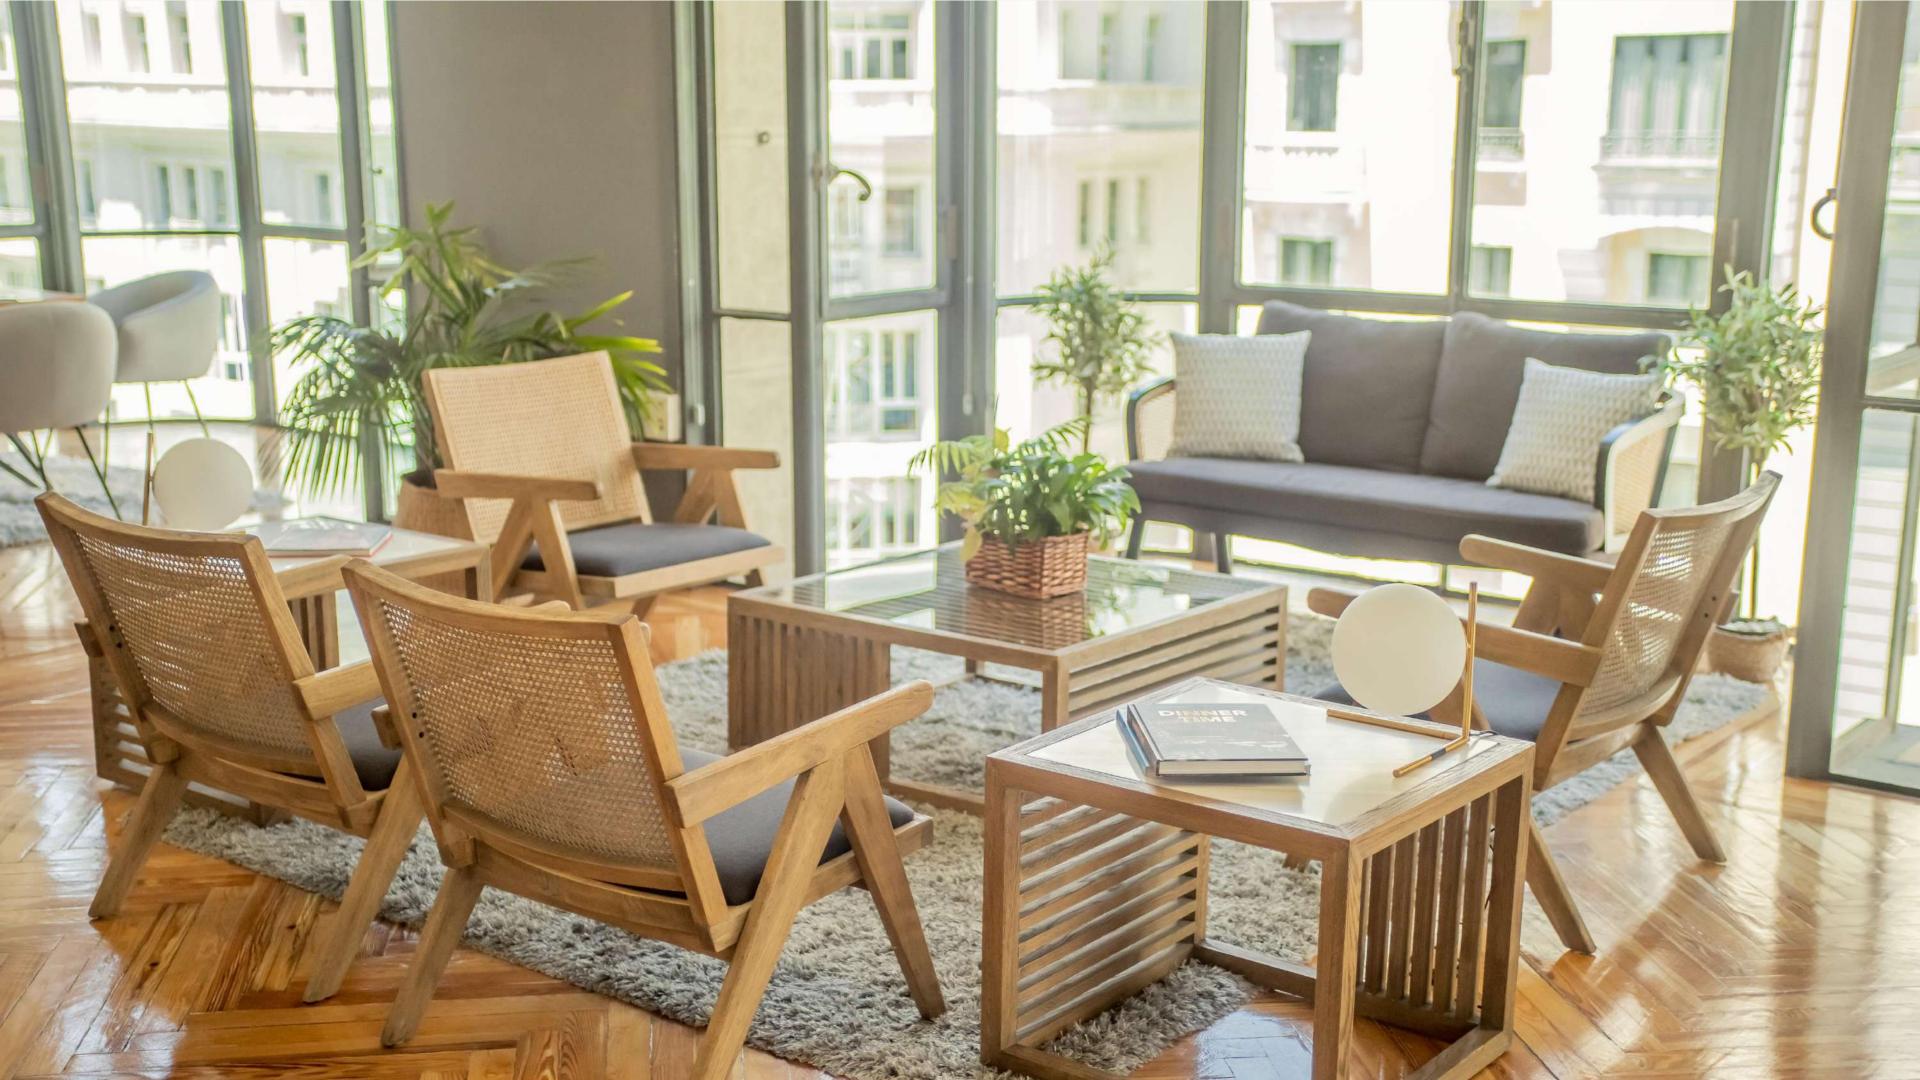

#### THE VENUE

Gran Vía HUB27 is an open space of 300 square meters characterized by it is large windows that offer a beautiful panoramic view of the capital, giving a bird's eye view of Gran Vía.

A place that perfectly combines the classic with the modern, in an environment of subtle elegance.

## VENUE DETAILS

Max capacity 90 ppl Office 2 W.C. WI- FI

### **FORMATS**

Theater 80 ppl

Classroom shape 45 ppl

Imperial 28 ppl

U Format 30 ppl

Cabaret\* 45 ppl

Semicircle 40 ppl

Sofas 35 ppl