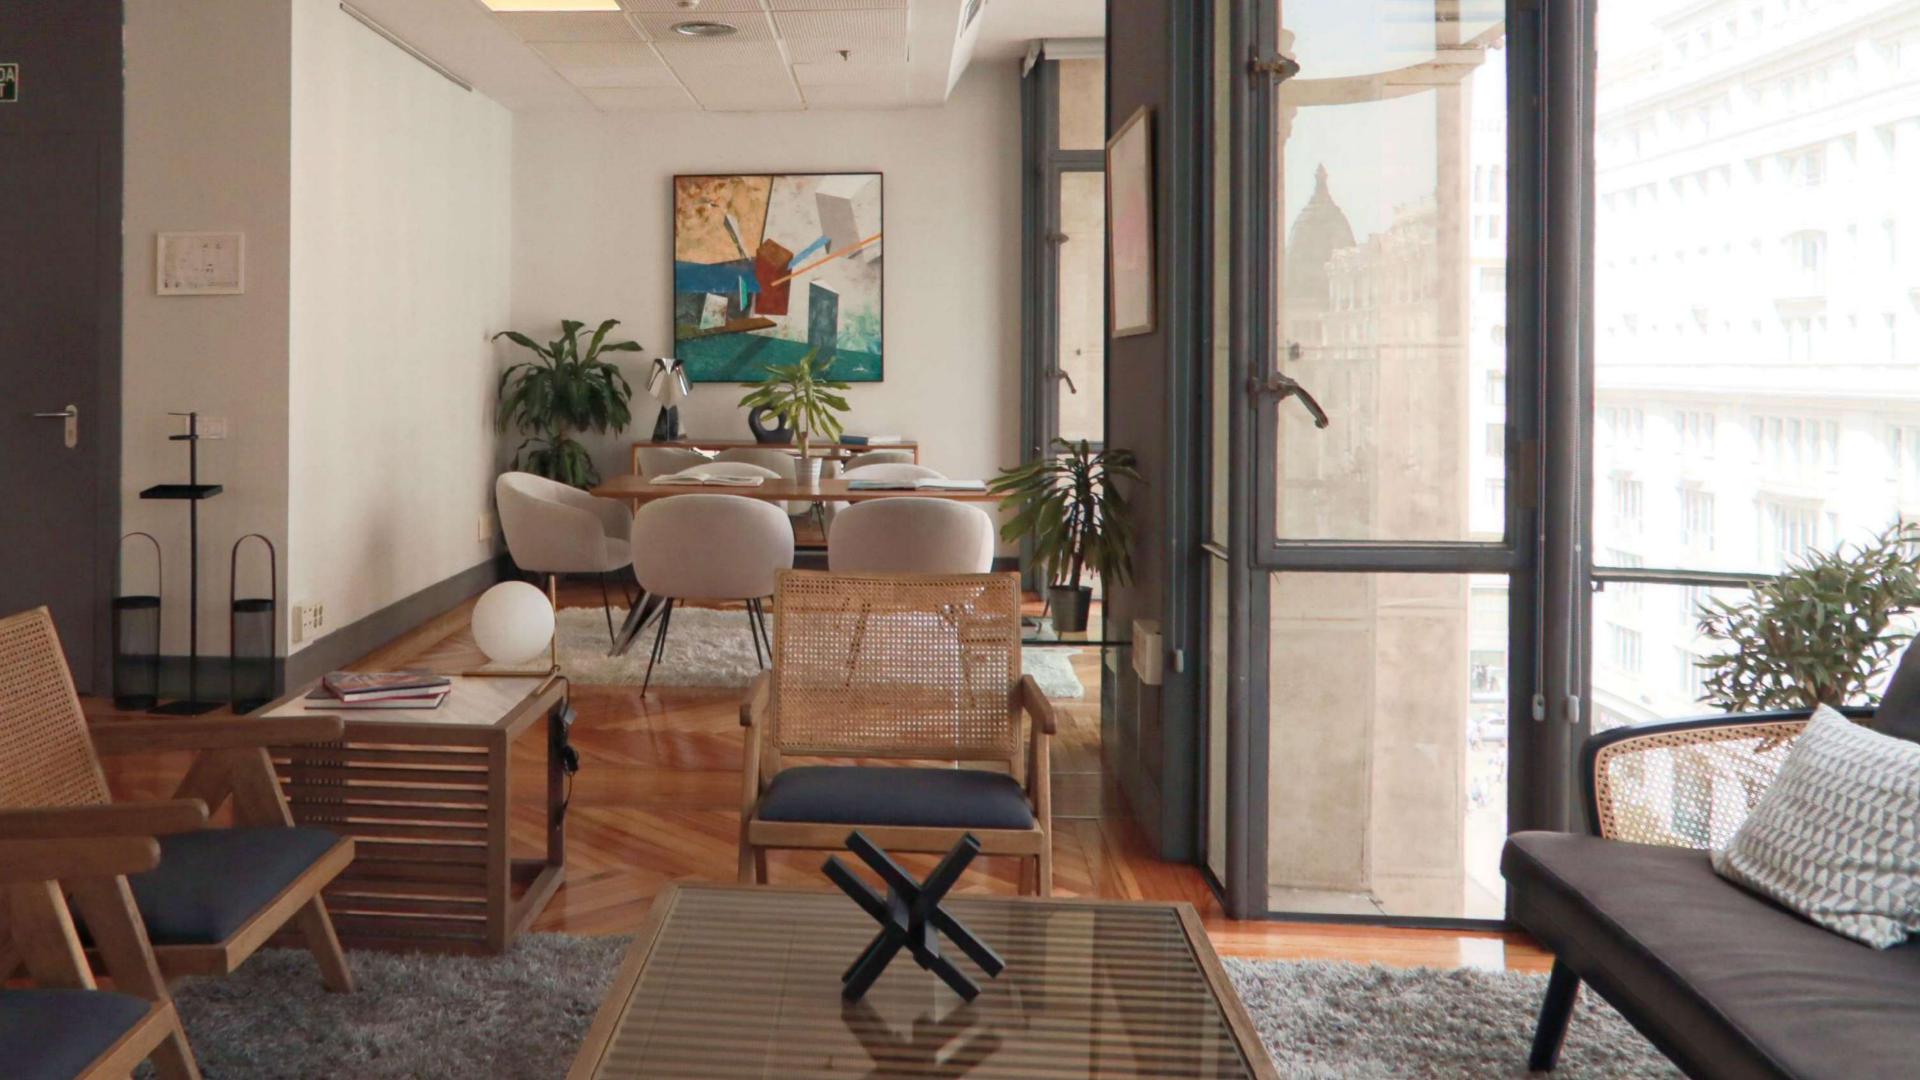

#### THE VENUE

Gran Vía HUB27 is an open space of 300 square meters characterized by it is large windows that offer a beautiful panoramic view of the capital, giving a bird's eye view of Gran Vía.

A place that perfectly combines the classic with the modern, in an environment of subtle elegance.

### **ABOUT US**

We organize all types of events and corporate actions, adapting the space to the needs and desires of our clients' proposals.

offer premium advice, We including comprehensive support throughout the development and execution of the same.