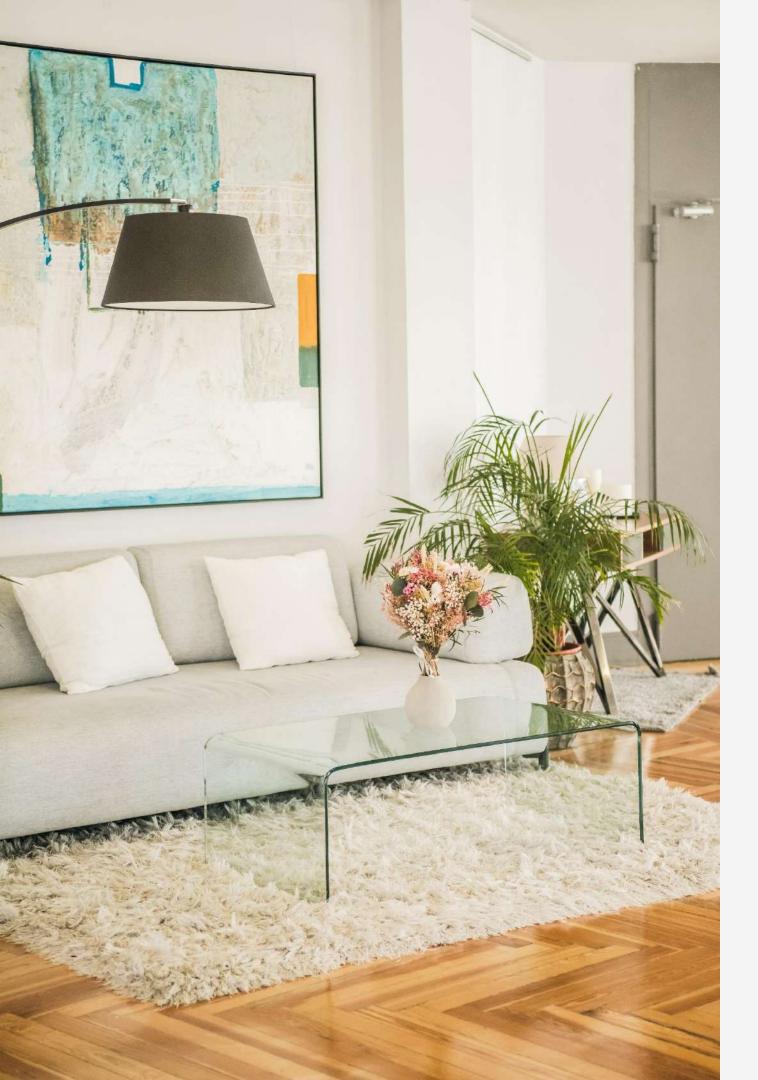

#### THE VENUE

Gran Vía HUB27 is an open space of 300 square meters characterized by it is large windows that offer a beautiful panoramic view of the capital, giving a bird's eye view of Gran Vía.

A place that perfectly combines the classic with the modern, in an environment of subtle elegance.