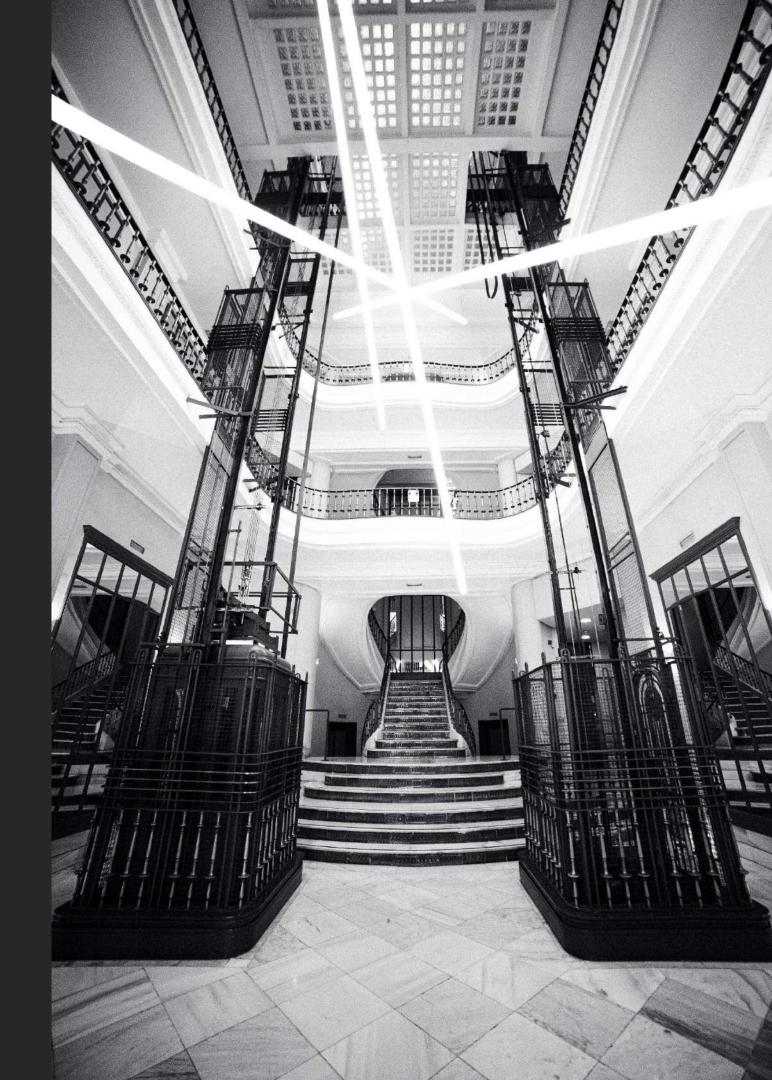

### BUILDING

On the fifth floor of the Casa Matesanz, an architectural landmark located at number 27 of Madrid's Gran Vía, Gran Vía HUB27 was born.

A space for events where the experience begins at street level: soaring ceilings from which two stately elevators glide, which it is architect, Antonio Palacios, decided to culminate with a majestic staircase that winds it is way to the upper floors.