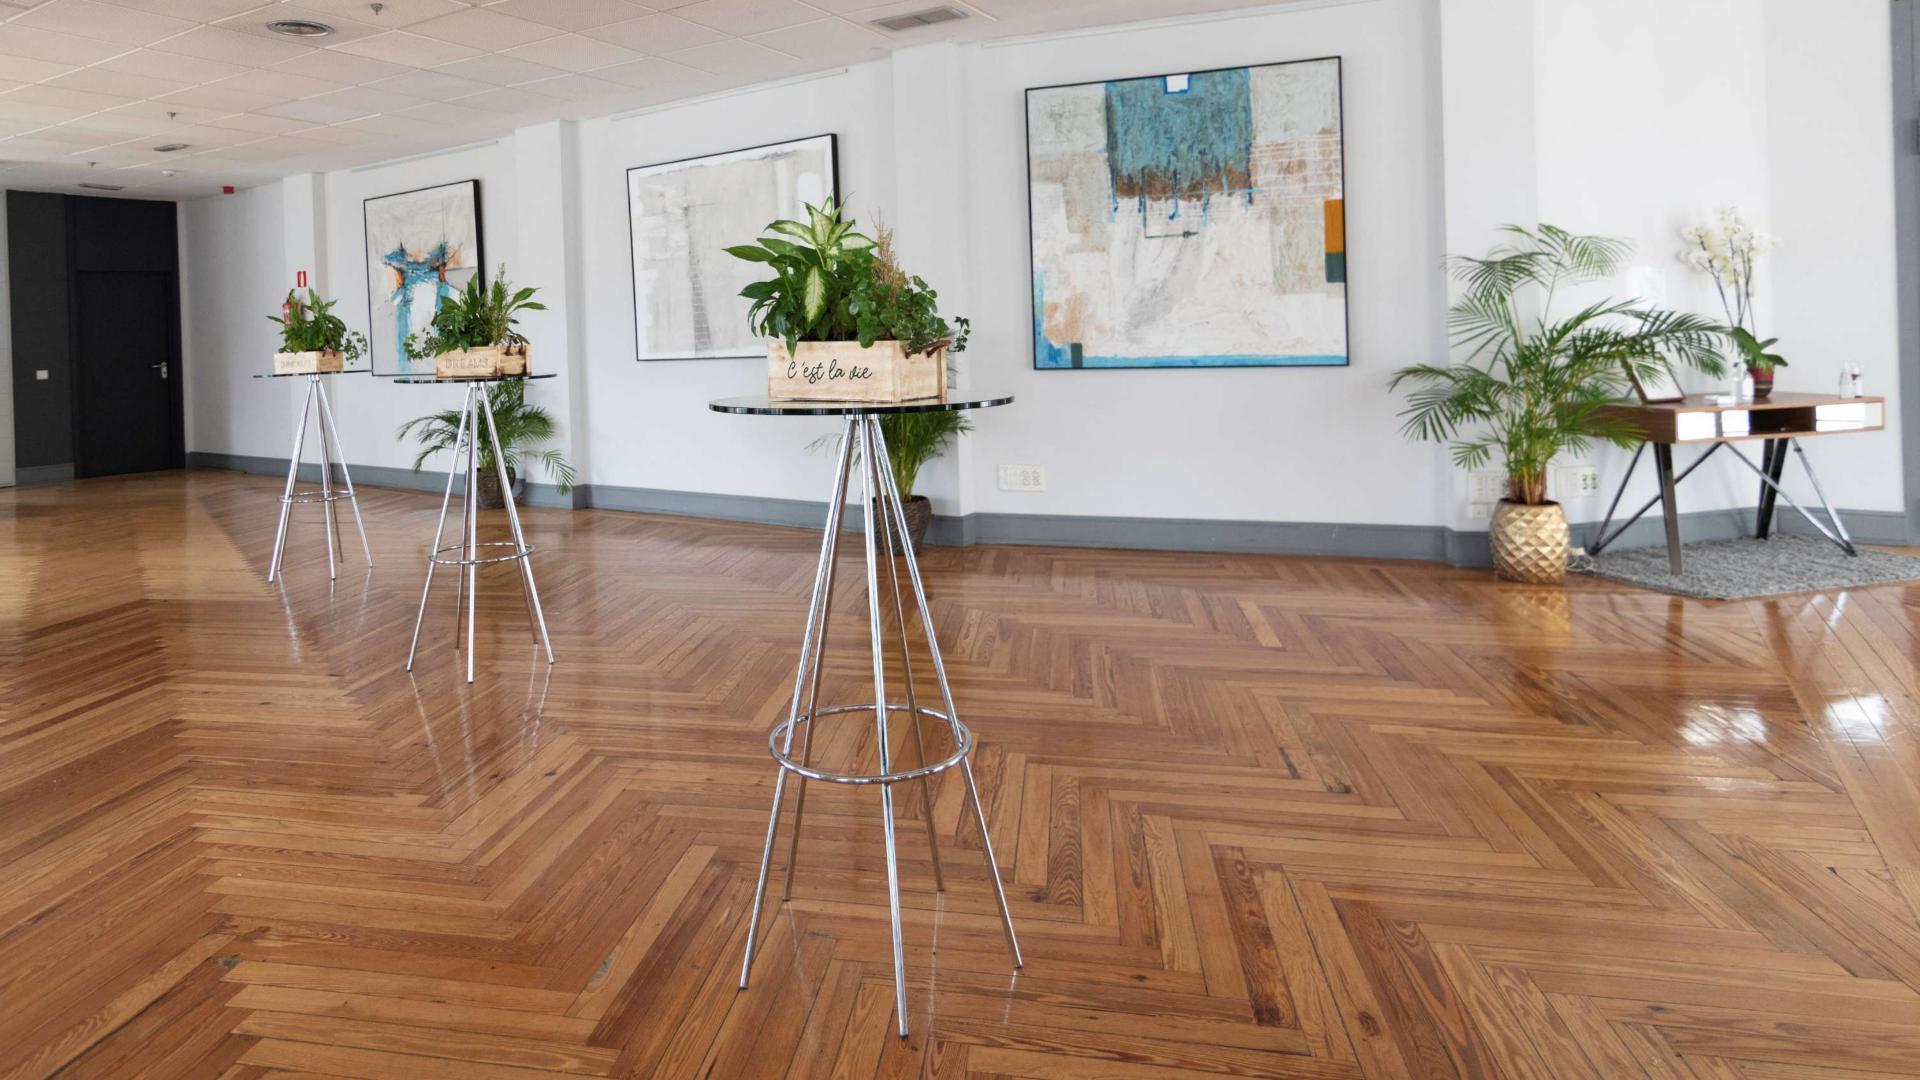

Gallery

#### THE VENUE

Gran Vía HUB27 is an open space of 300 square meters characterized by it is large windows that offer a beautiful panoramic view of the capital, giving a bird's eye view of Gran Vía.

A place that perfectly combines the classic with the modern, in an environment of subtle elegance.