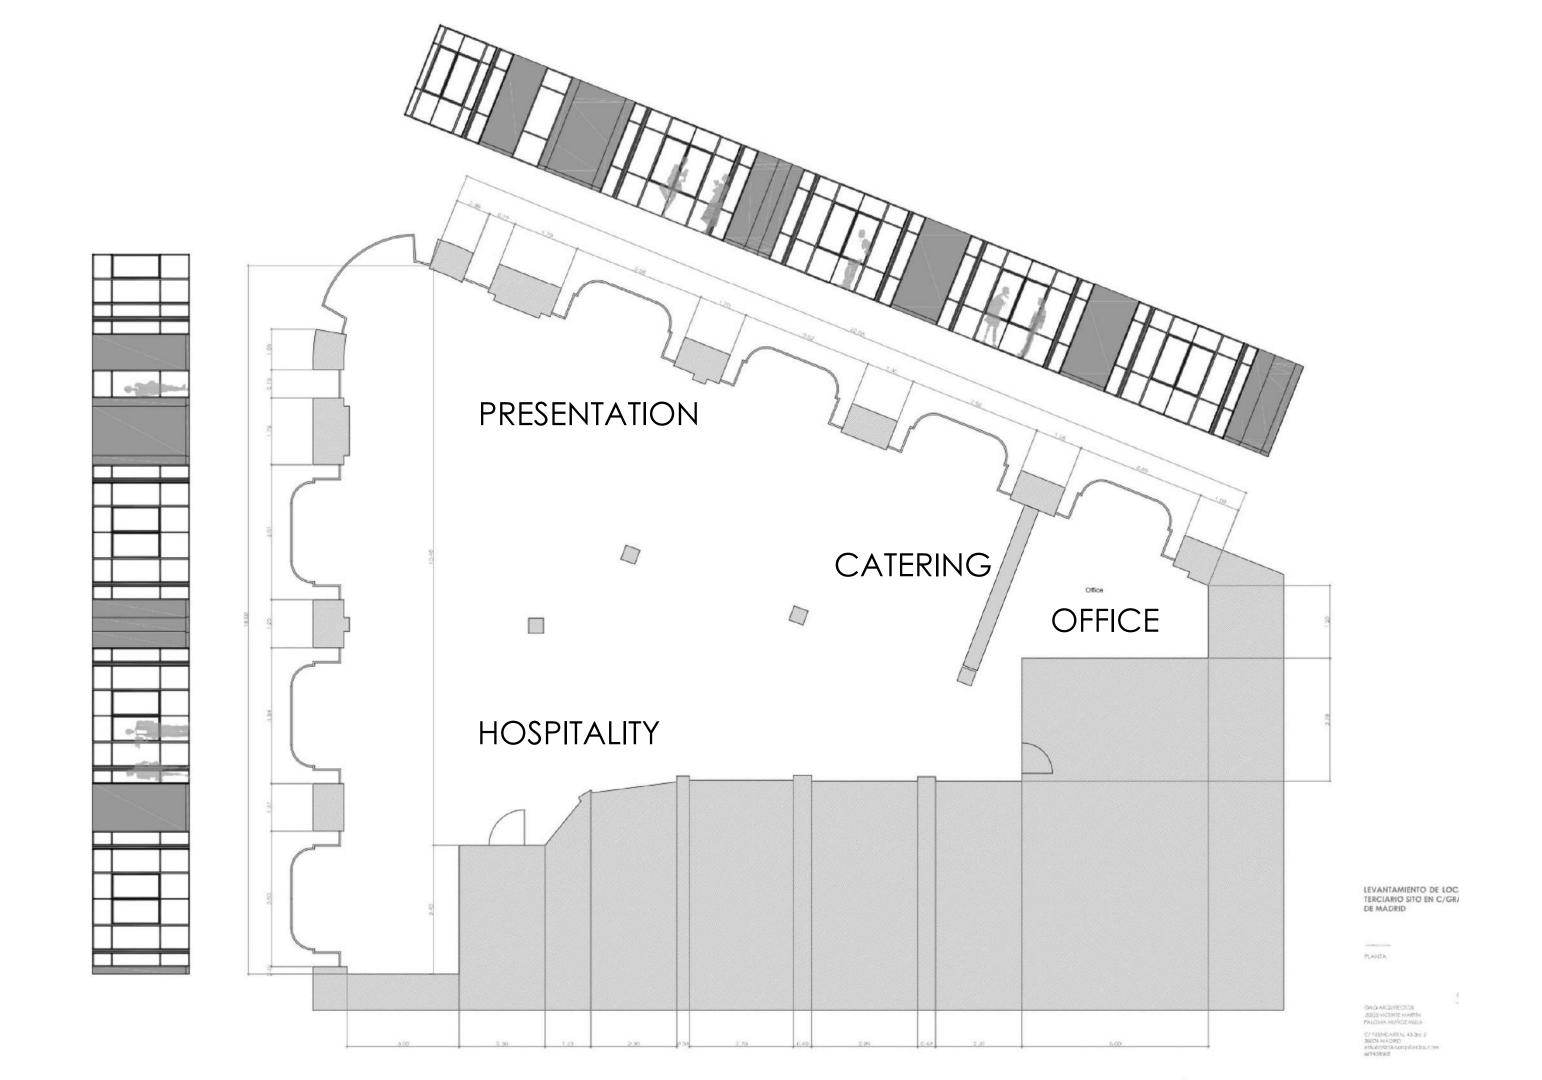

#### THE VENUE

Gran Vía HUB27 is an open space of 300 square meters characterized by it is large windows that offer a beautiful panoramic view of the capital, giving a bird's eye view of Gran Vía.

A place that perfectly combines the classic with the modern, in an environment of subtle elegance.

## VENUE DETAILS

Max capacity 90 ppl Office 2 W.C. WI- FI

### **FORMATS**

Theater 80 ppl

Classroom shape 45 ppl

Imperial 28 ppl

U Format 30 ppl

Cabaret\* 45 ppl

Semicircle 40 ppl

Sofas 35 ppl