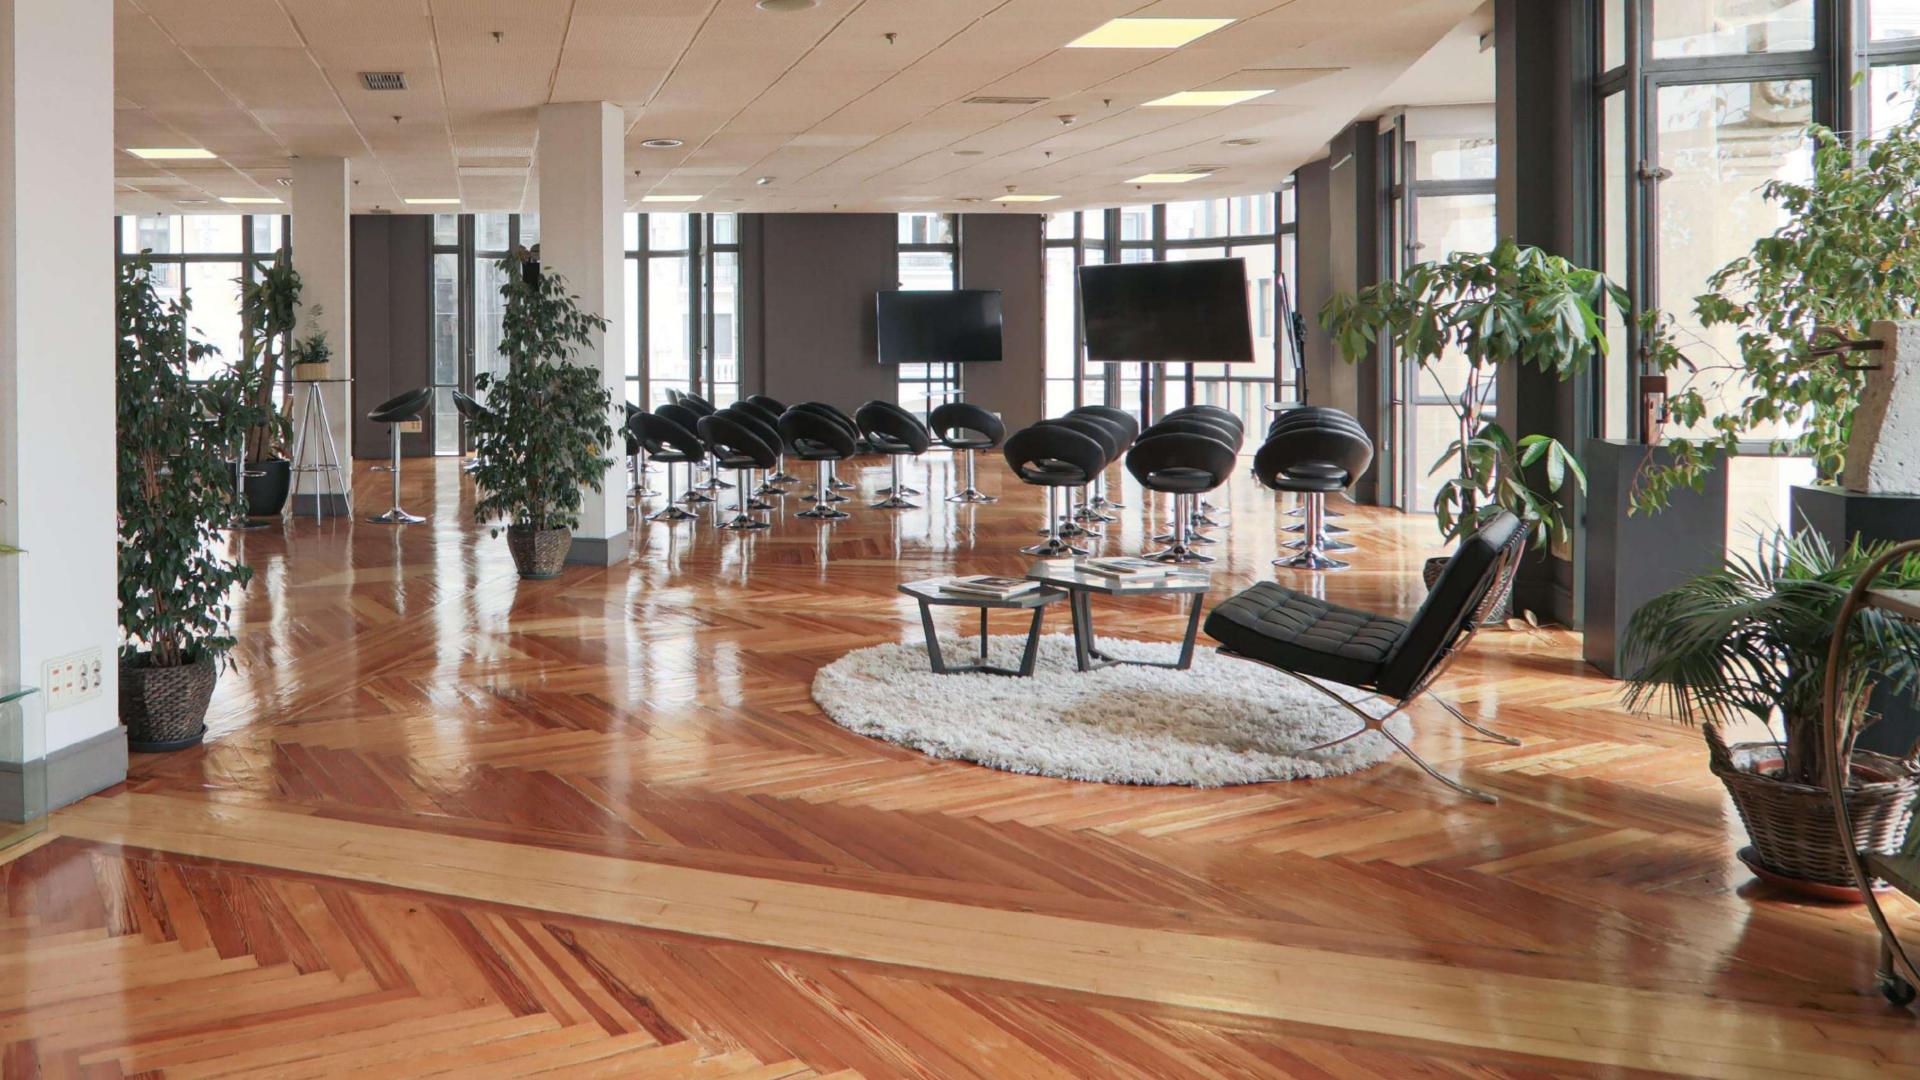

#### THE VENUE

Gran Vía HUB27 is an open space of 300 square meters characterized by it is large windows that offer a beautiful panoramic view of the capital, giving a bird's eye view of Gran Vía.

A place that perfectly combines the classic with the modern, in an environment of subtle elegance.

## VENUE DETAILS

Max capacity 90 ppl Office 2 W.C. WI- FI

### **FORMATS**

Theater 80 ppl

Classroom shape 45 ppl

Imperial 28 ppl

U Format 30 ppl

Cabaret\* 45 ppl

Semicircle 40 ppl

Sofas 35 ppl