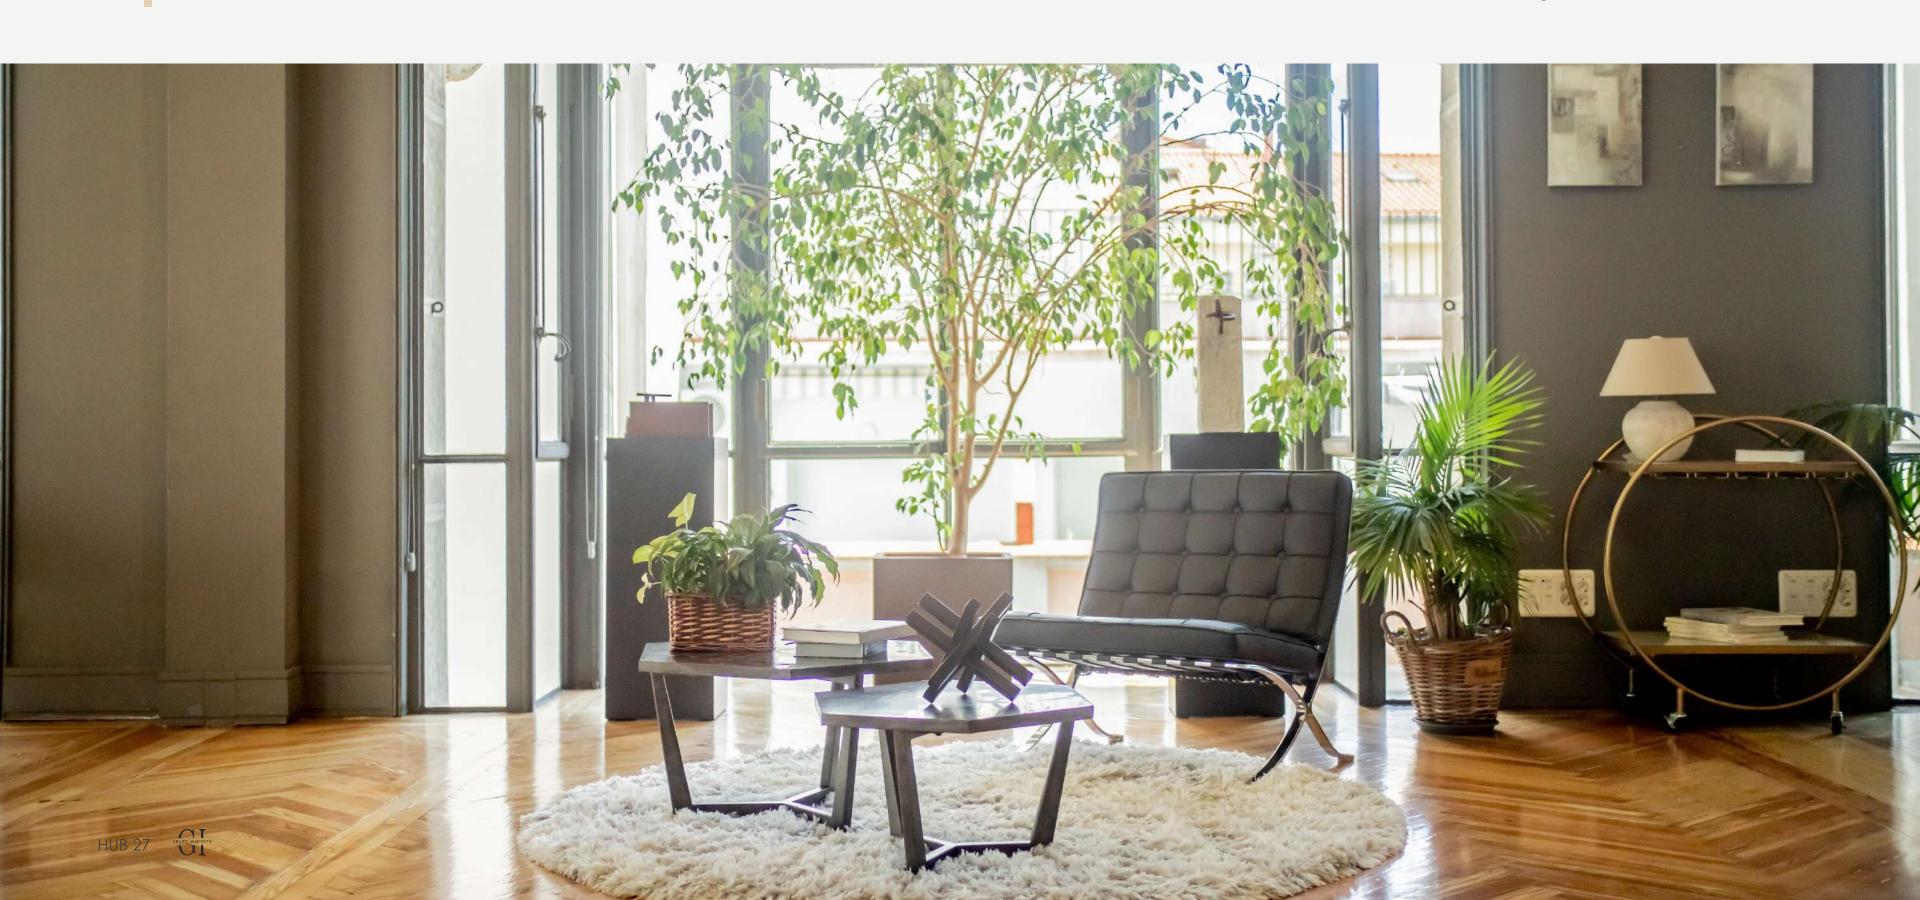

#### THE VENUE

Gran Vía HUB27 is an open space of 300 square meters characterized by it is large windows that offer a beautiful panoramic view of the capital, giving a bird's eye view of Gran Vía.

A place that perfectly combines the classic with the modern, in an environment of subtle elegance.

### **ABOUT US**

We organize all types of events and corporate actions, adapting the space to the needs and desires of our clients' proposals.

offer premium advice, We including comprehensive support throughout the development and execution of the same.