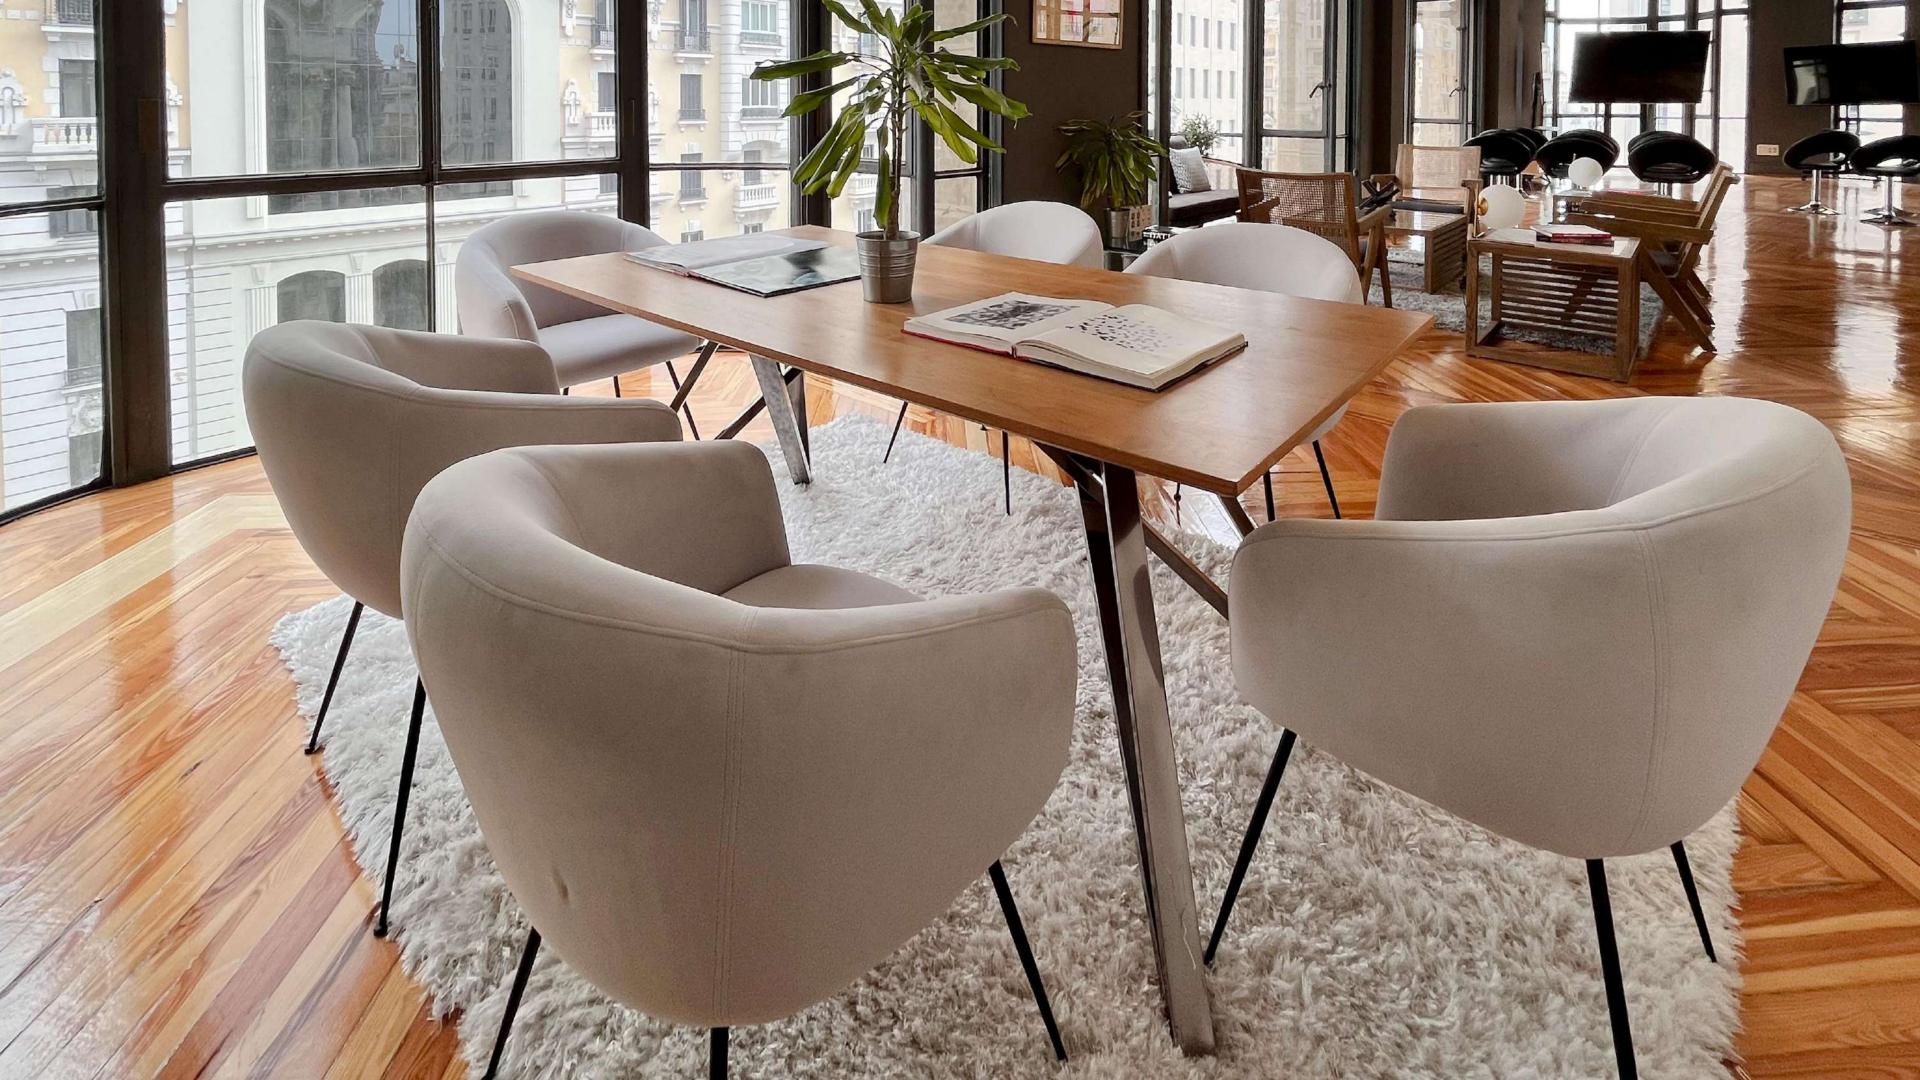

#### THE VENUE

Gran Vía HUB27 is an open space of 300 square meters characterized by it is large windows that offer a beautiful panoramic view of the capital, giving a bird's eye view of Gran Vía.

A place that perfectly combines the classic with the modern, in an environment of subtle elegance.

## **FORMATS**

Theater 70 ppl

Classroom shape 45 ppl

Imperial 28 ppl

U Format 30 ppl

Cabaret\* 45 ppl

Semicircle 40 ppl

Sofas 35 ppl