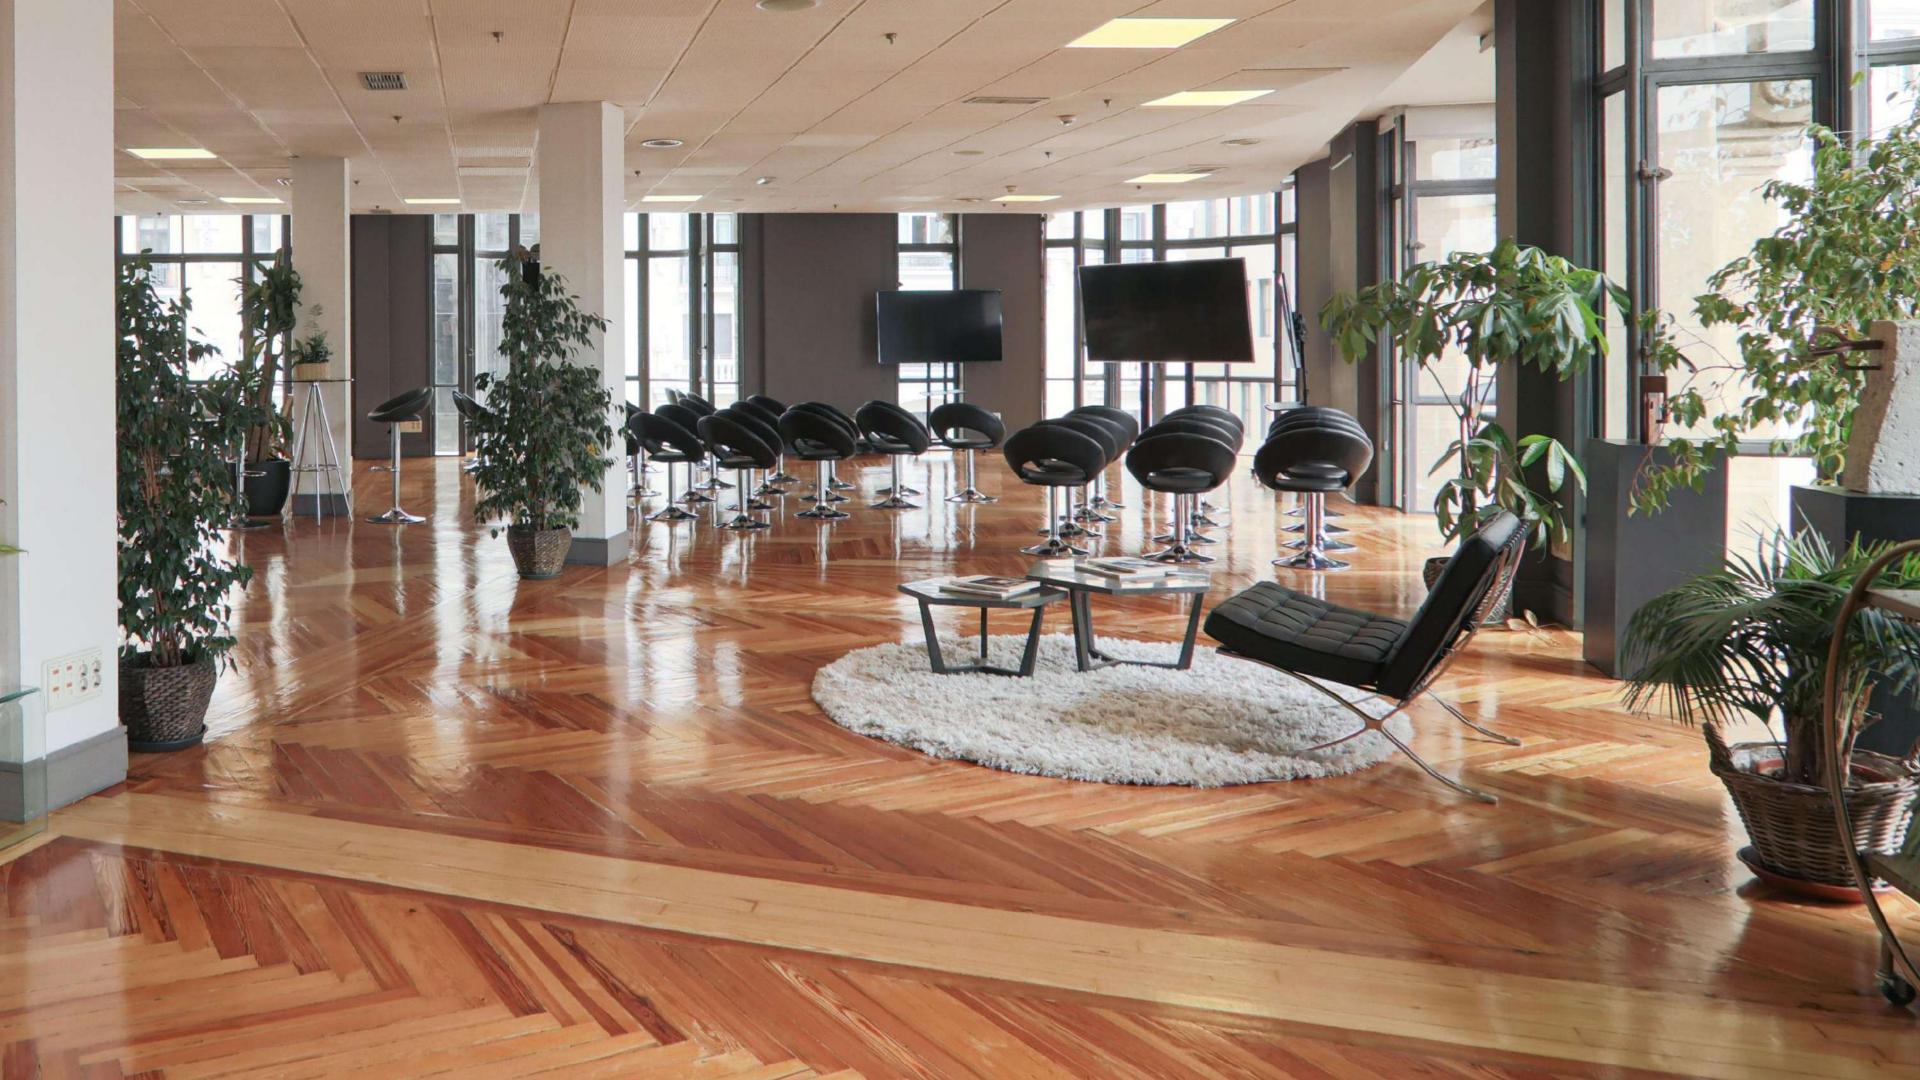

#### THE VENUE

Gran Vía HUB27 is an open space of 300 square meters characterized by it is large windows that offer a beautiful panoramic view of the capital, giving a bird's eye view of Gran Vía.

A place that perfectly combines the classic with the modern, in an environment of subtle elegance.

### **VENUE DETAILS**

300 square meters

Max capacity 80 ppl at the same time\*

Office

2 W.C.

WI- FI

\*(including all staff in this figure: waiters, agency, room staff, technicians, etc.).

## **FORMATS**

Theater 70 ppl

Classroom shape 45 ppl

Imperial 28 ppl

U Format 30 ppl

Cabaret\* 45 ppl

Semicircle 40 ppl

Sofas 35 ppl

# TECHNICAL DETAILS\*

1 TV Full HD 86"
2 TV Full HD 65"
Microphones
HDMI Universal cable
HDMI Connection
Integrated sound system