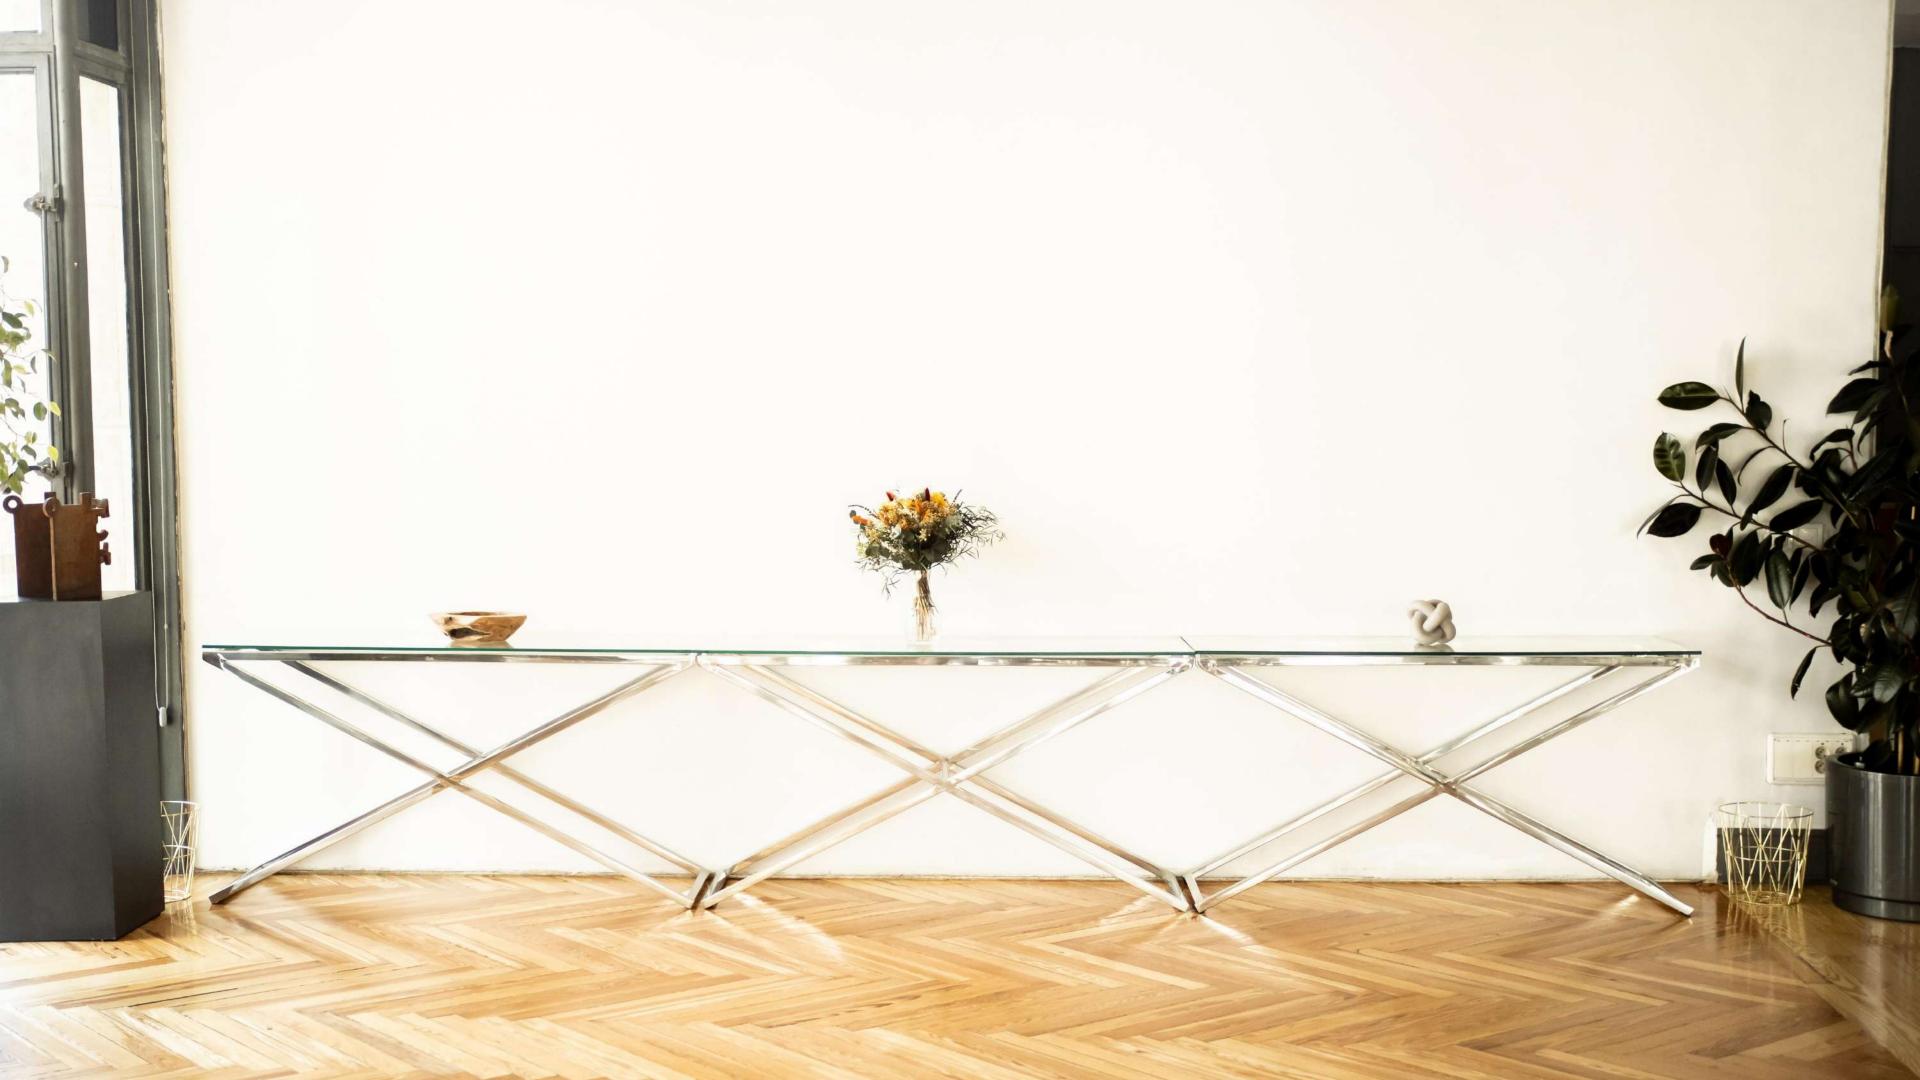

#### THE VENUE

Gran Vía HUB27 is an open space of 300 square meters characterized by it is large windows that offer a beautiful panoramic view of the capital, giving a bird's eye view of Gran Vía.

A place that perfectly combines the classic with the modern, in an environment of subtle elegance.

### **VENUE DETAILS**

300 square meters

Max capacity 80 ppl at the same time\*

Office

2 W.C.

WI- FI

\*(including all staff in this figure: waiters, agency, room staff, technicians, etc.).