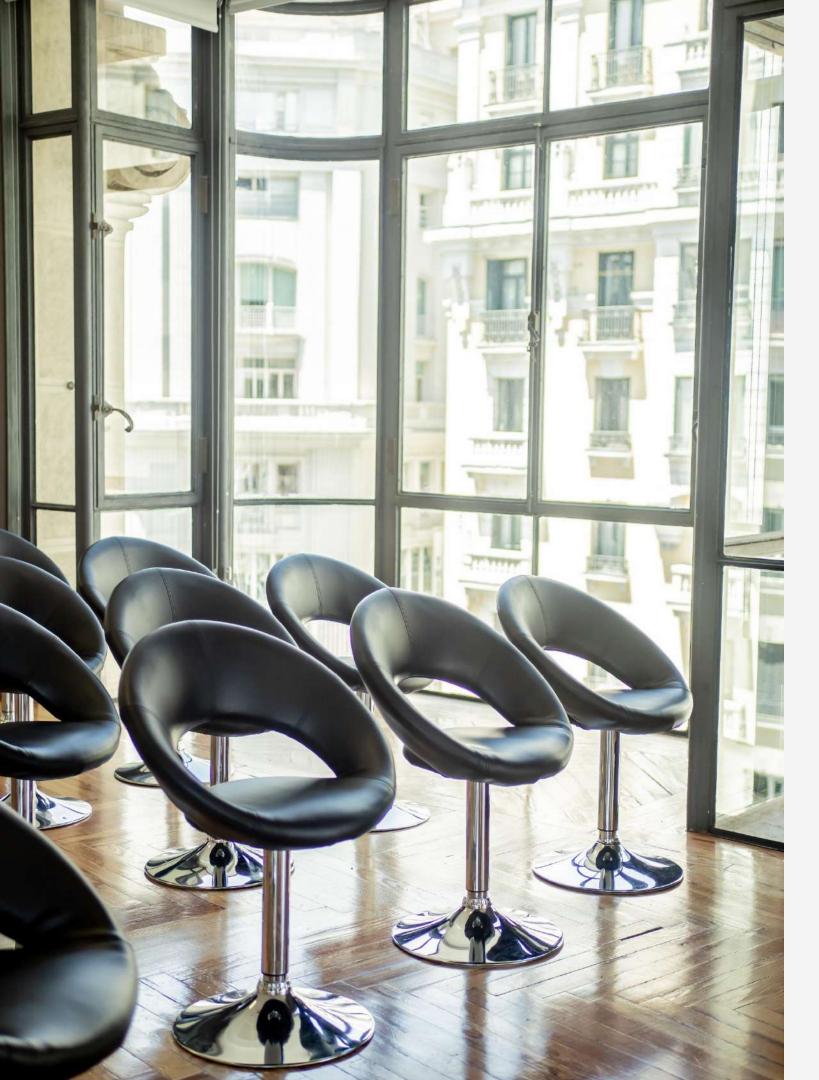

#### THE VENUE

Gran Vía HUB27 is an open space of 300 square meters characterized by it is large windows that offer a beautiful panoramic view of the capital, giving a bird's eye view of Gran Vía.

A place that perfectly combines the classic with the modern, in an environment of subtle elegance.

### **VENUE DETAILS**

300 square meters

Max capacity 80 ppl at the same time\*

Office

2 W.C.

WI- FI

\*(including all staff in this figure: waiters, agency, room staff, technicians, etc.).