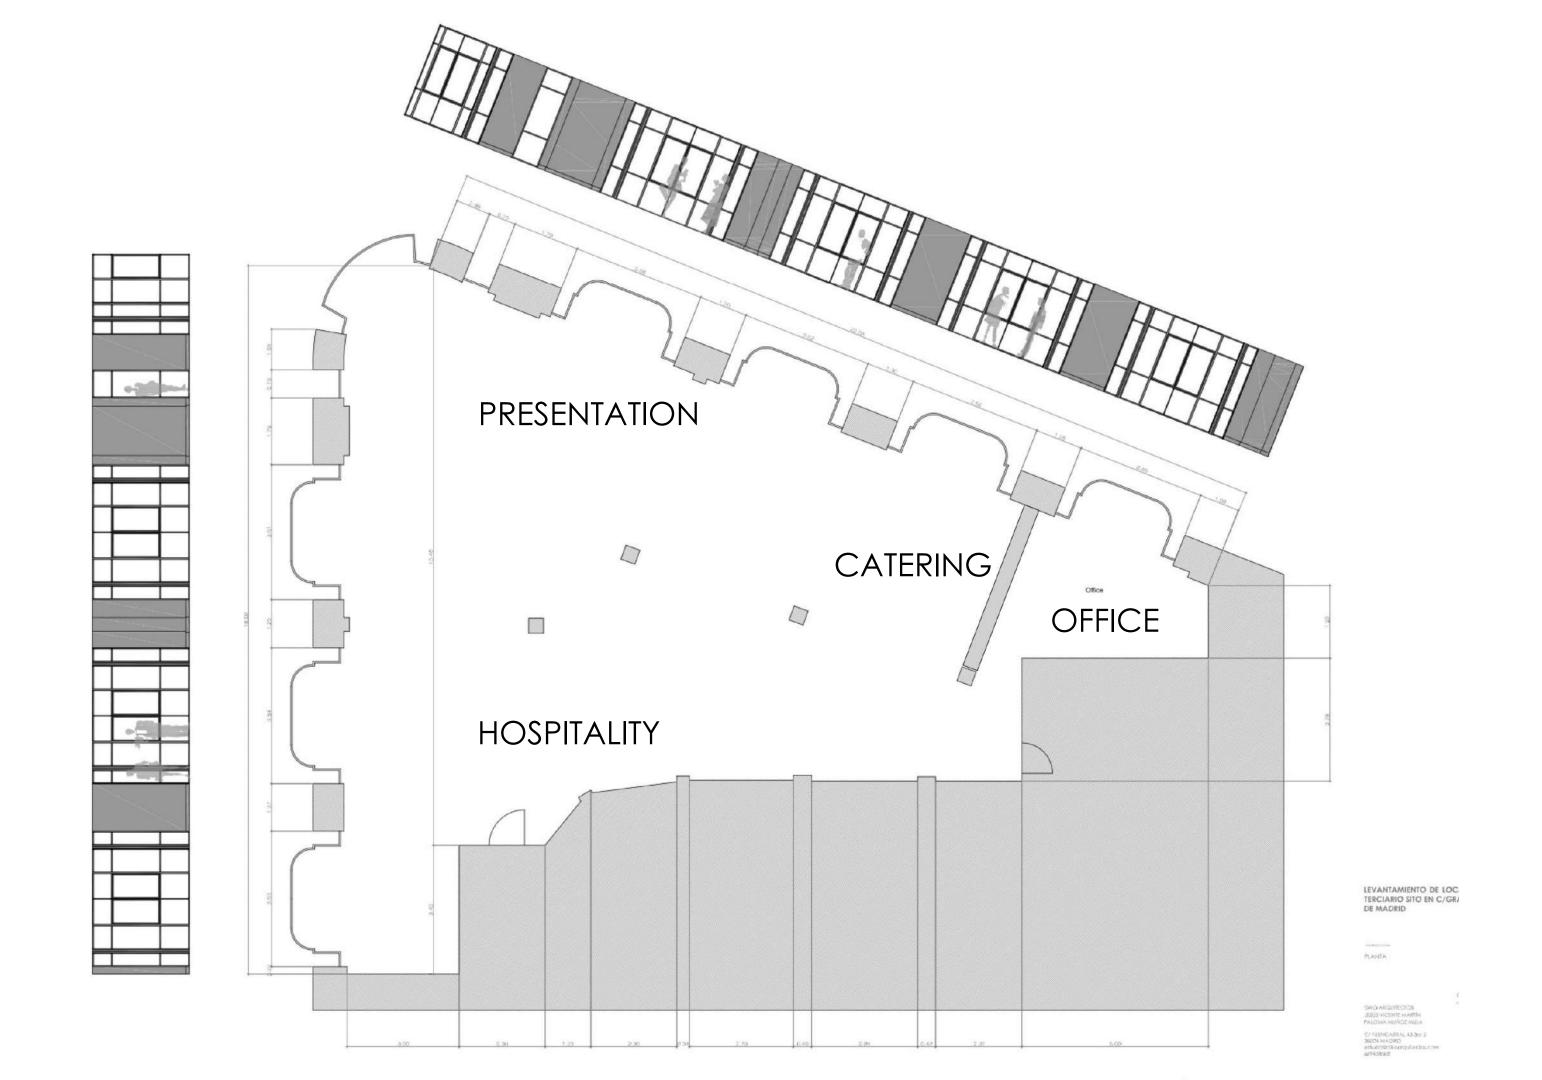

#### THE VENUE

Gran Vía HUB27 is an open space of 300 square meters characterized by it is large windows that offer a beautiful panoramic view of the capital, giving a bird's eye view of Gran Vía.

A place that perfectly combines the classic with the modern, in an environment of subtle elegance.

### **VENUE DETAILS**

300 square meters

Max capacity 80 ppl at the same time\*

Office

2 W.C.

WI- FI

\*(including all staff in this figure: waiters, agency, room staff, technicians, etc.).