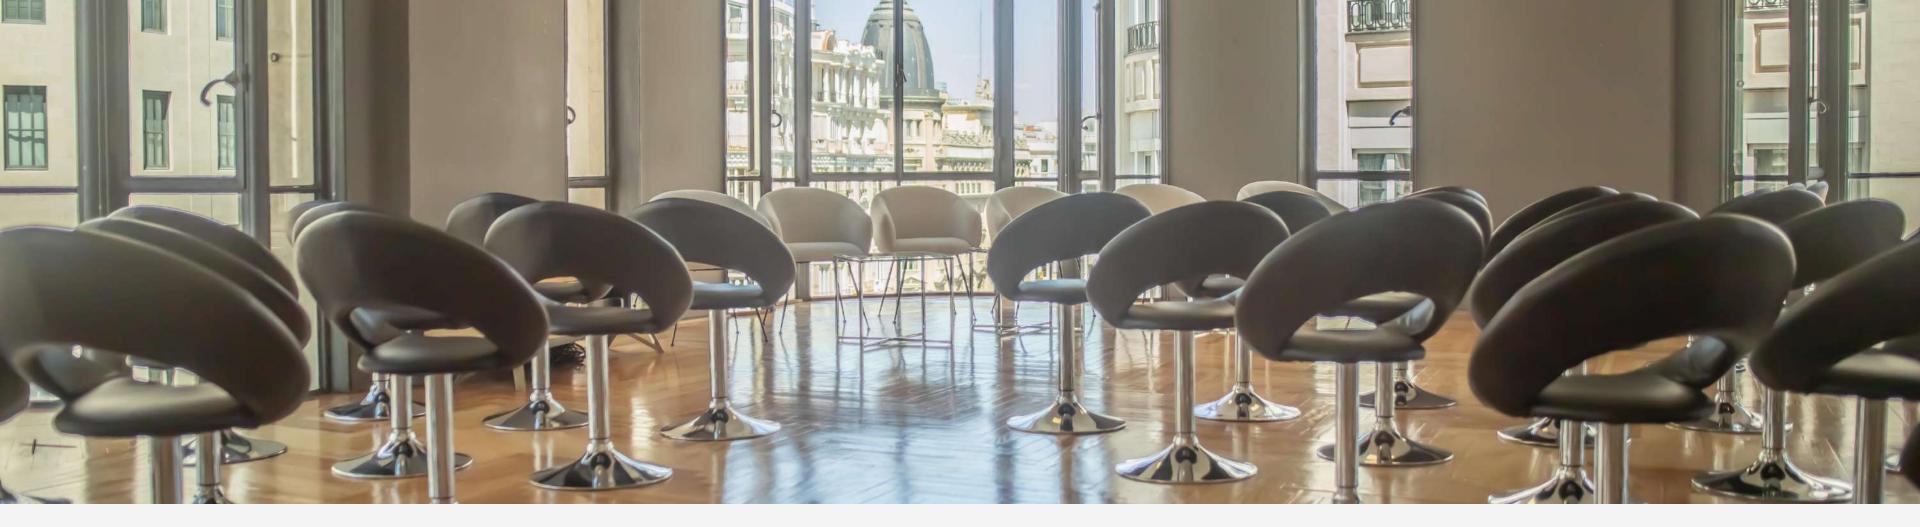

#### THE VENUE

Gran Vía HUB27 is an open space of 300 square meters characterized by it is large windows that offer a beautiful panoramic view of the capital, giving a bird's eye view of Gran Vía.

A place that perfectly combines the classic with the modern, in an environment of subtle elegance.

## **FORMATS**

Theater 70 ppl

Classroom shape 45 ppl

Imperial 28 ppl

U Format 30 ppl

Cabaret\* 45 ppl

Semicircle 40 ppl

Sofas 35 ppl