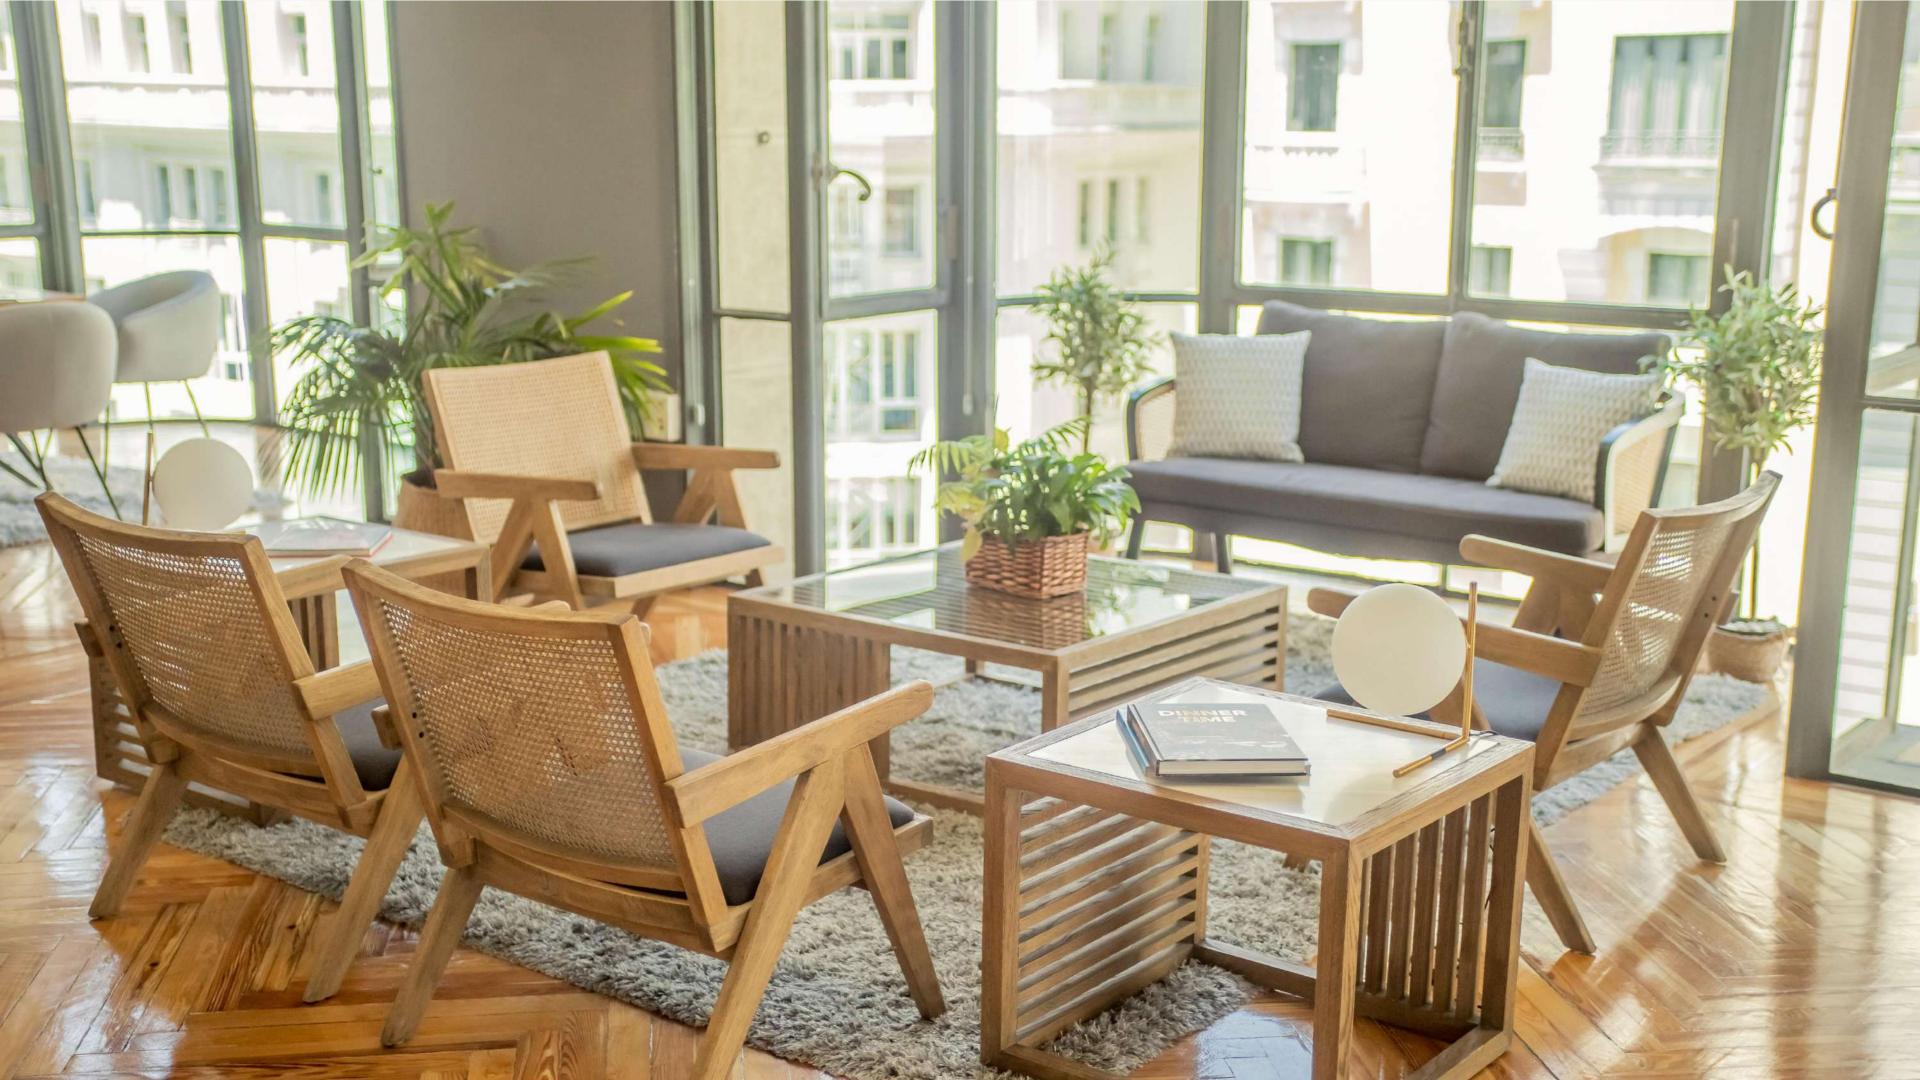

#### THE VENUE

Gran Vía HUB27 is an open space of 300 square meters characterized by it is large windows that offer a beautiful panoramic view of the capital, giving a bird's eye view of Gran Vía.

A place that perfectly combines the classic with the modern, in an environment of subtle elegance.

### **VENUE DETAILS**

300 square meters

Max capacity 80 ppl at the same time\*

Office

2 W.C.

WI- FI

\*(including all staff in this figure: waiters, agency, room staff, technicians, etc.).