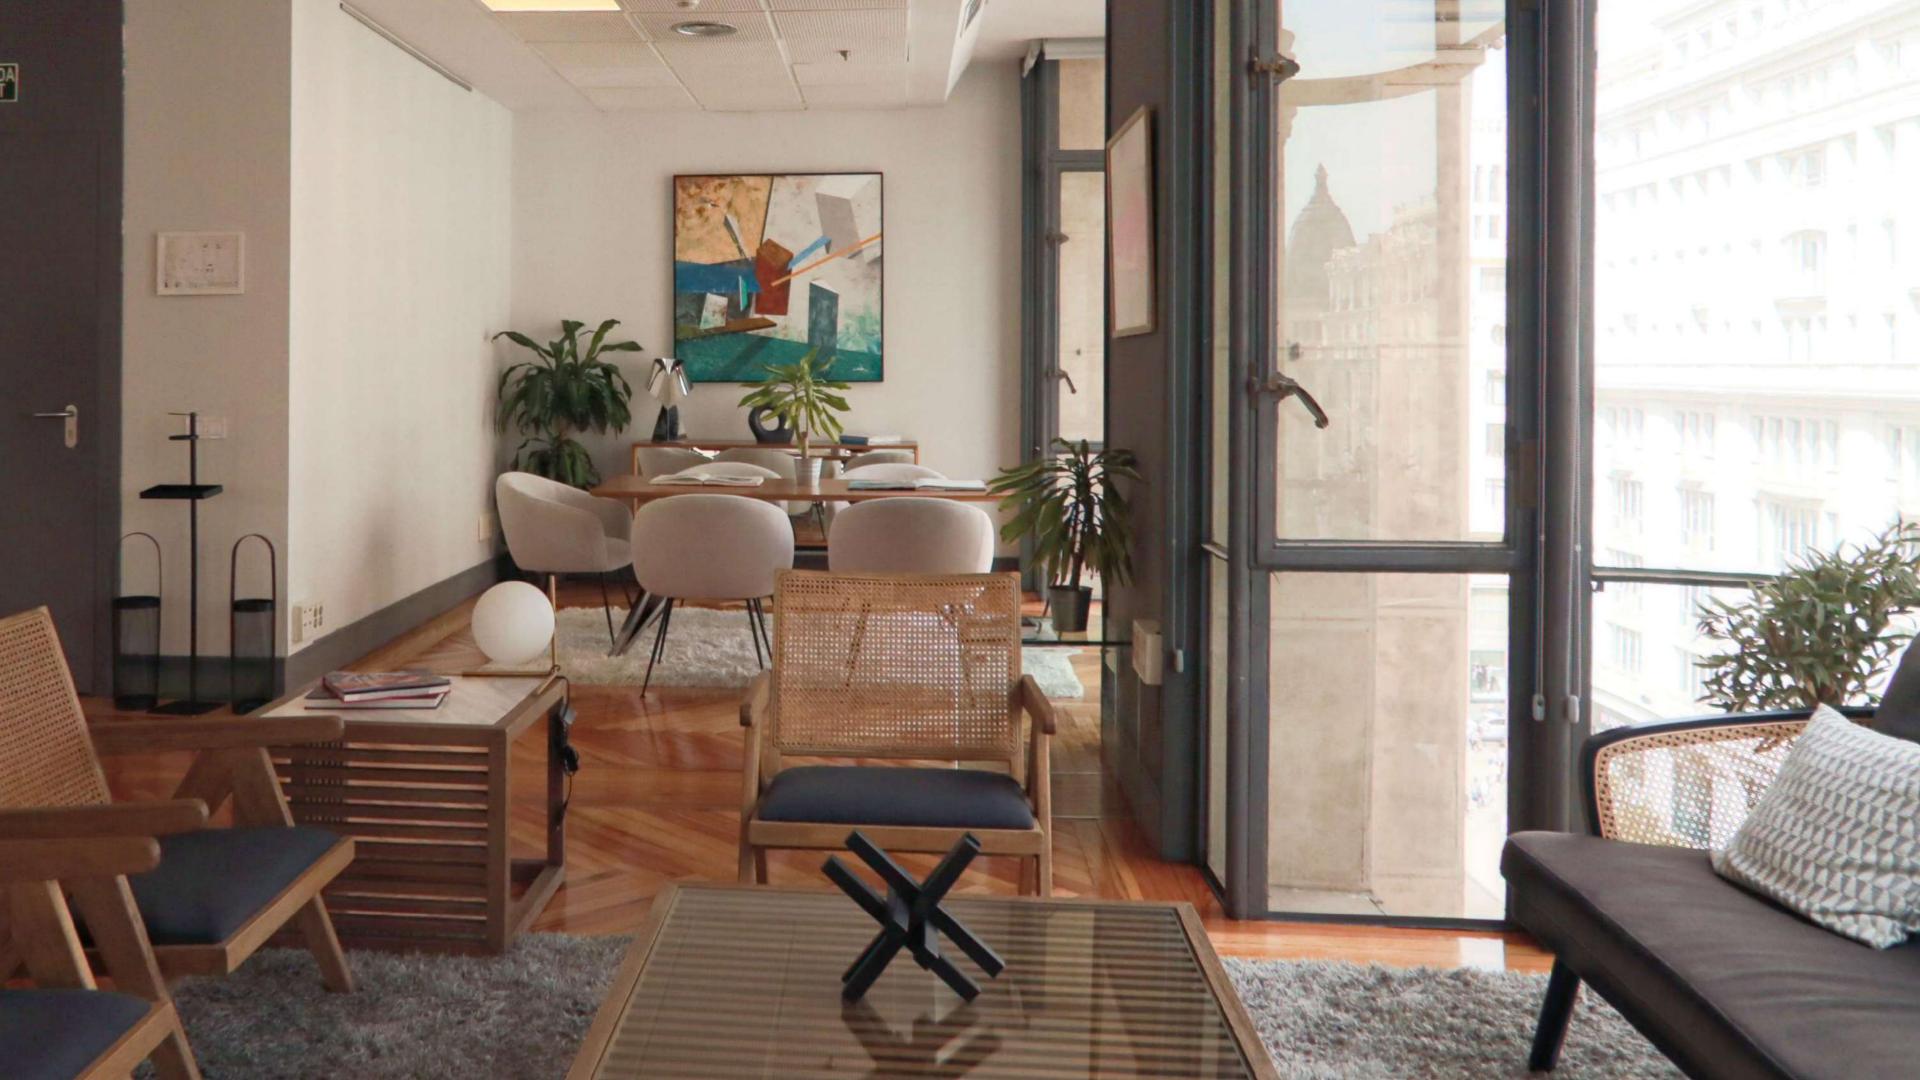

#### THE VENUE

Gran Vía HUB27 is an open space of 300 square meters characterized by it is large windows that offer a beautiful panoramic view of the capital, giving a bird's eye view of Gran Vía.

A place that perfectly combines the classic with the modern, in an environment of subtle elegance.

### **VENUE DETAILS**

300 square meters

Max capacity 80 ppl at the same time\*

Office

2 W.C.

WI- FI

\*(including all staff in this figure: waiters, agency, room staff, technicians, etc.).