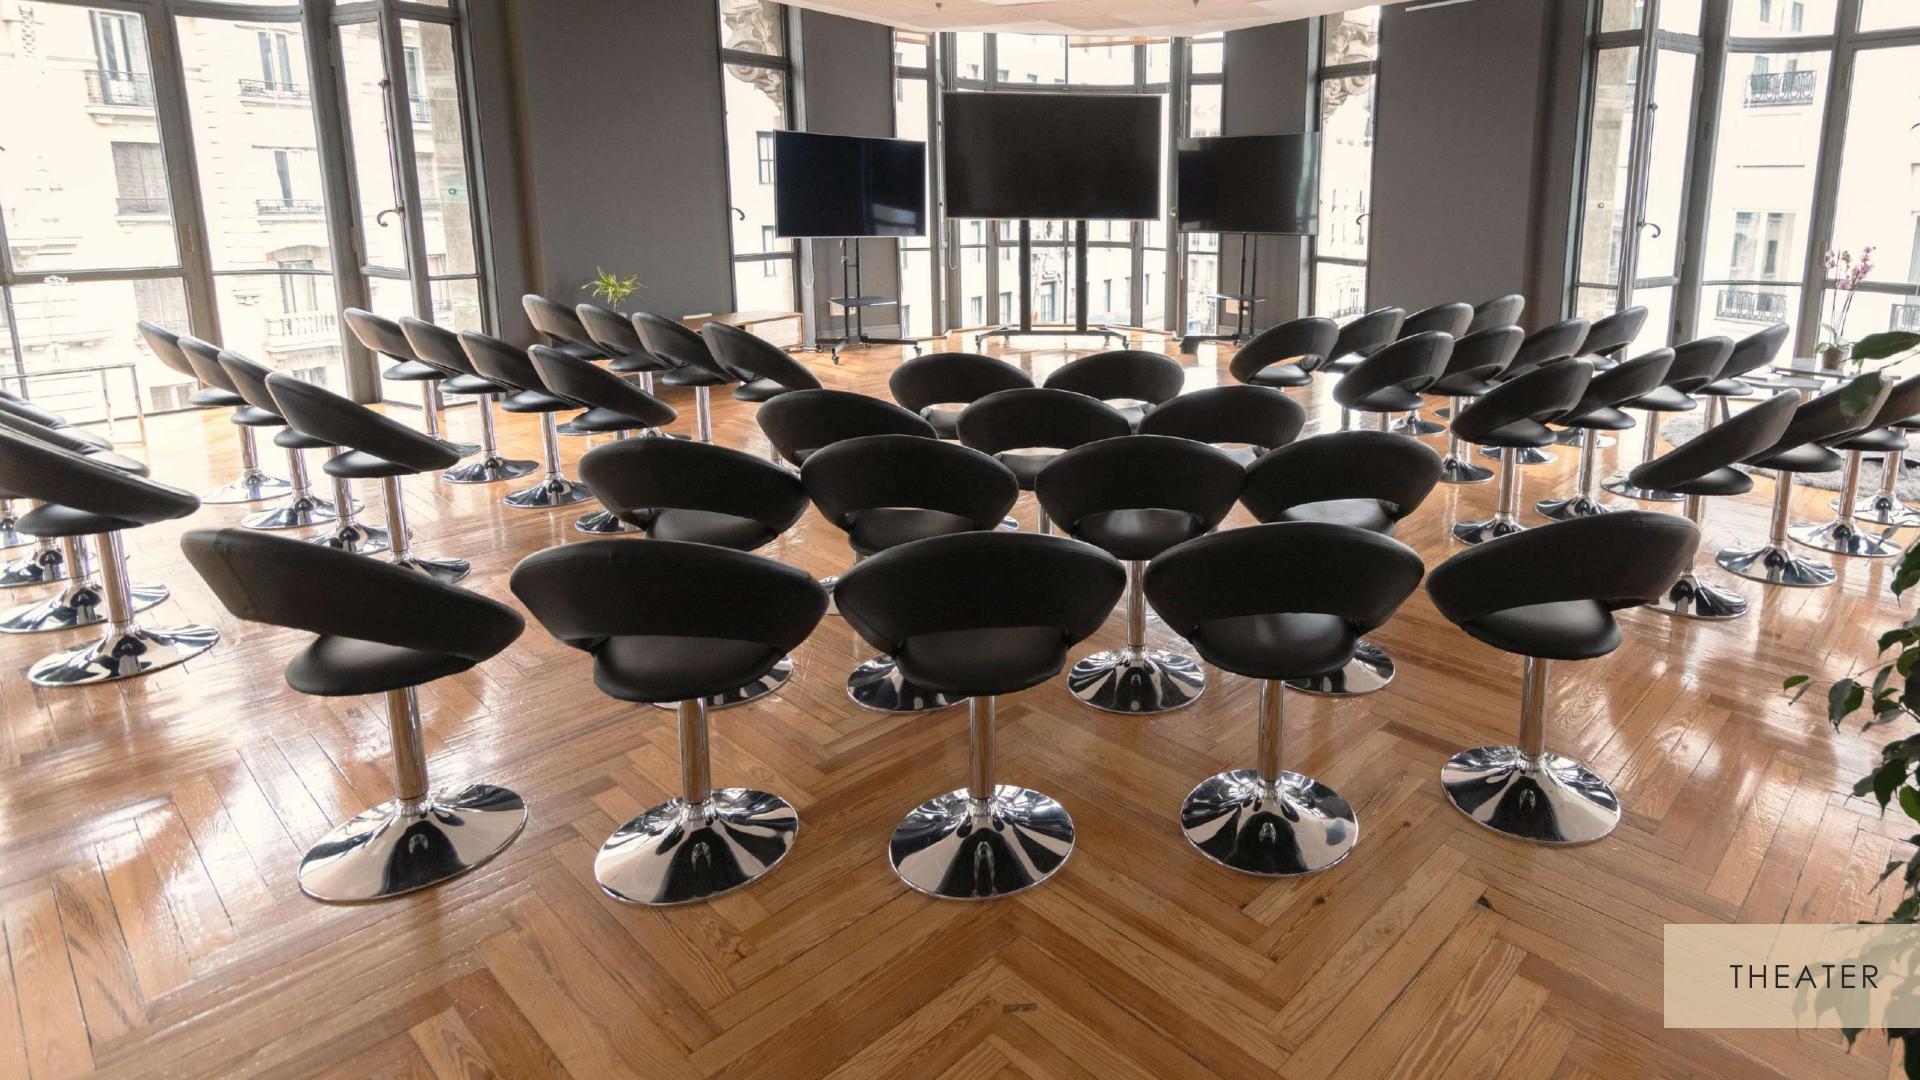

## **FORMATS**

Theater 70 ppl

Classroom shape 45 ppl

Imperial 28 ppl

U Format 30 ppl

Cabaret\* 45 ppl

Semicircle 40 ppl

Sofas 35 ppl