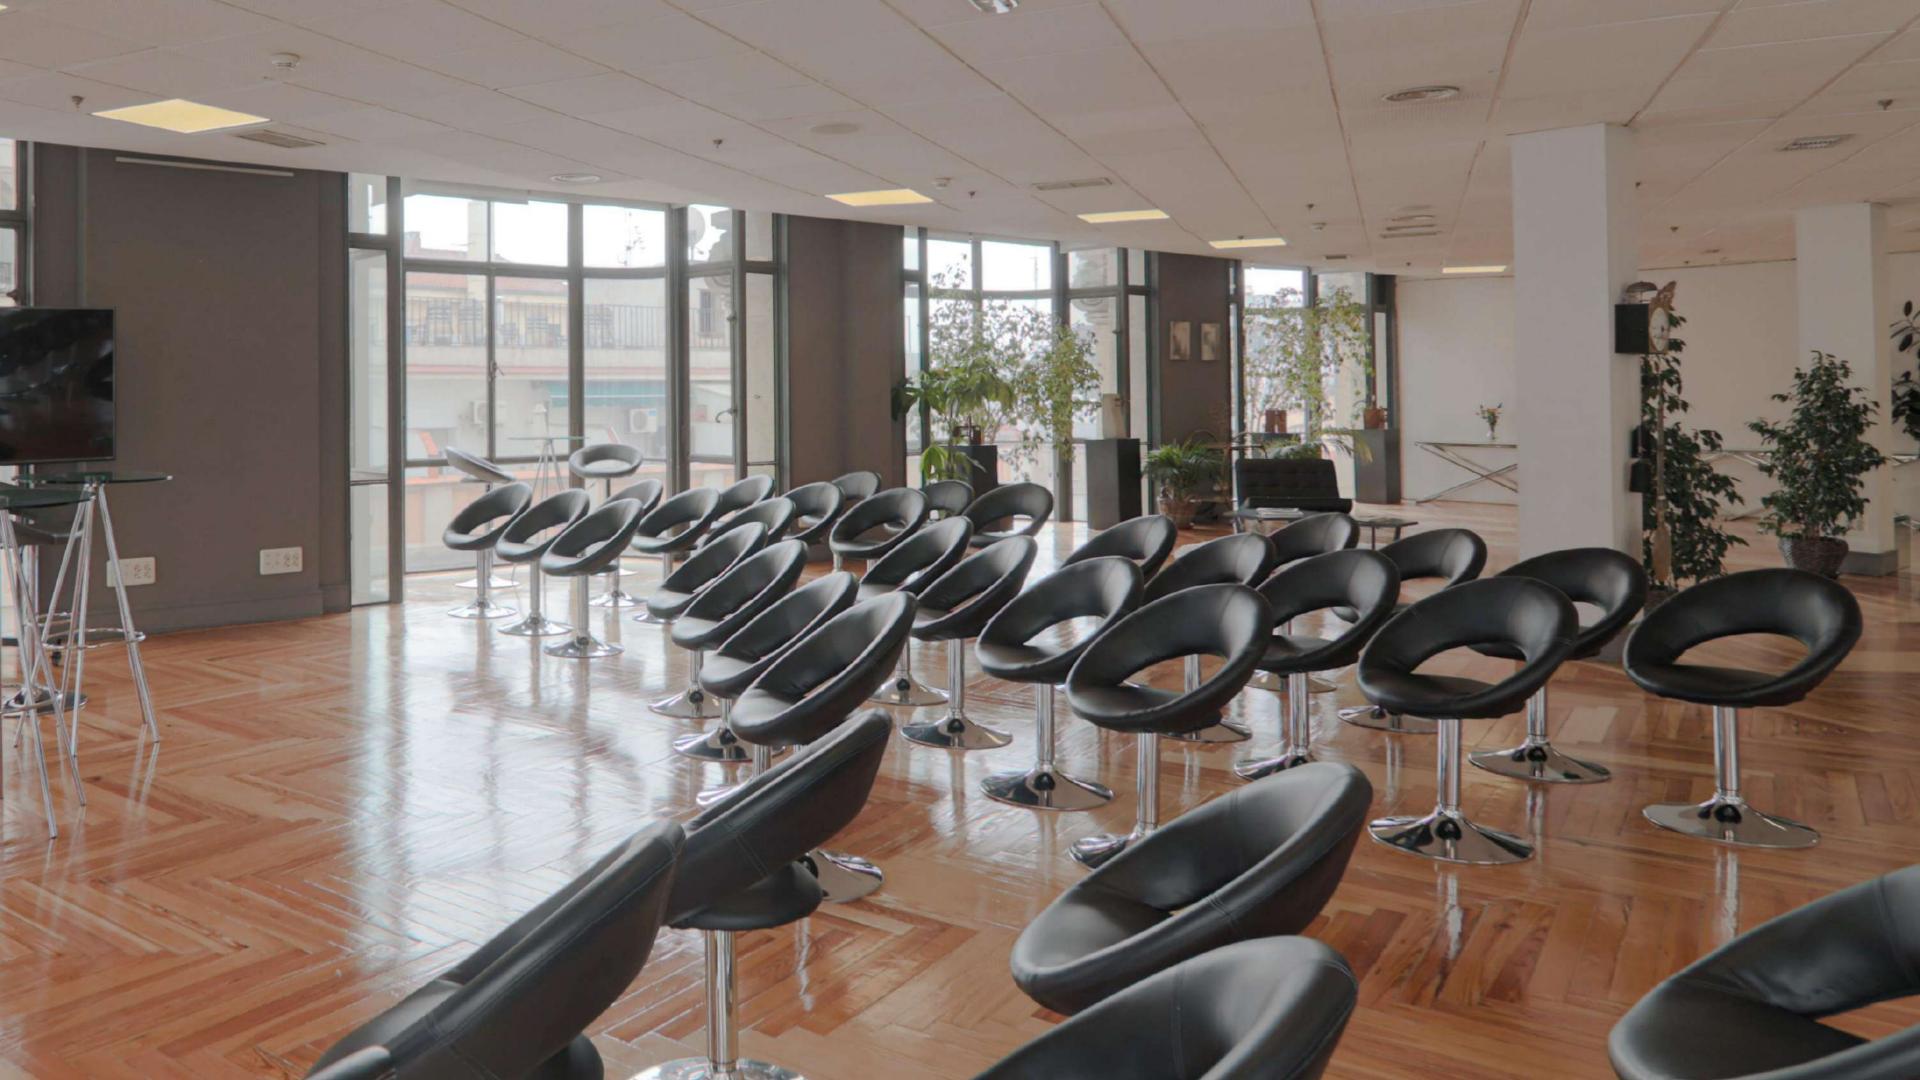

## **FORMATS**

Theater 70 ppl

Classroom shape 45 ppl

Imperial 28 ppl

U Format 30 ppl

Cabaret\* 45 ppl

Semicircle 40 ppl

Sofas 35 ppl

# TECHNICAL DETAILS\*

1 TV Full HD 86"
2 TV Full HD 65"
Microphones
HDMI Universal cable
HDMI Connection
Integrated sound system