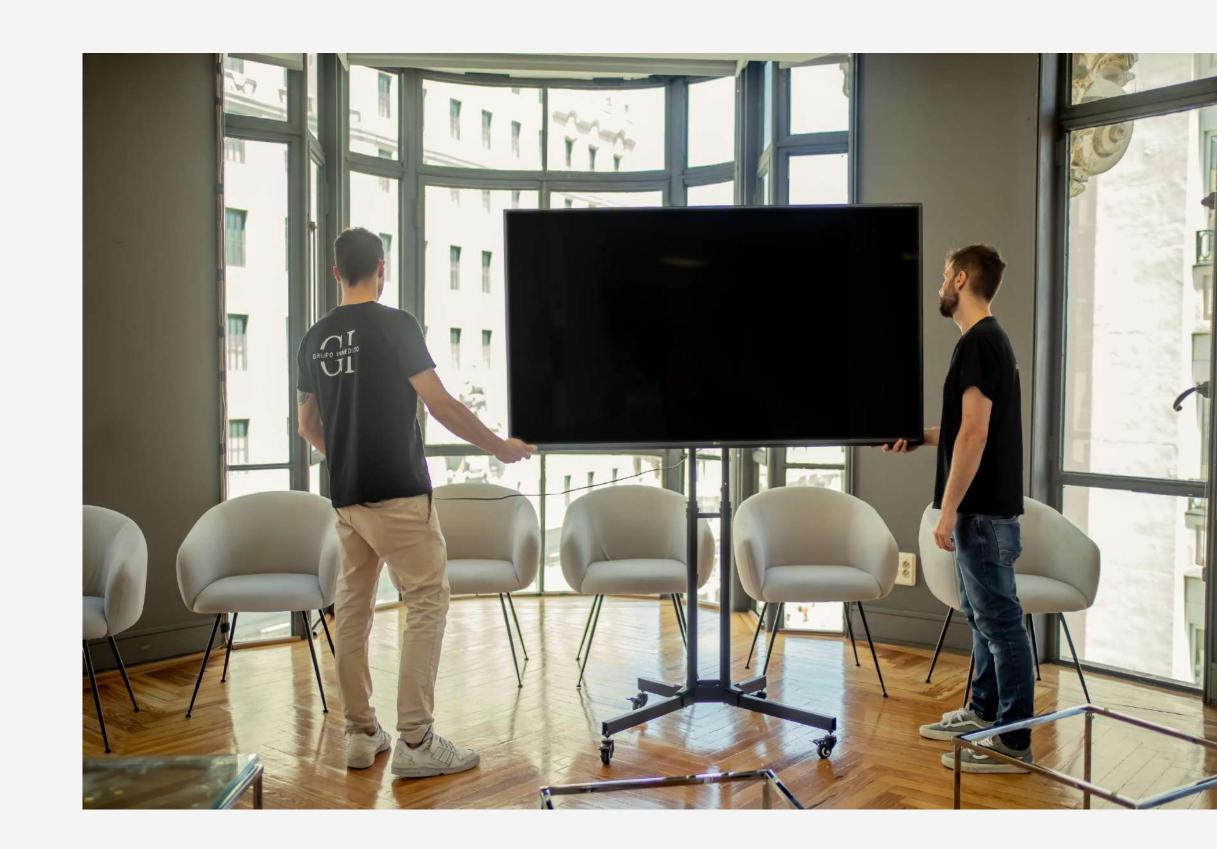

# TECHNICAL DETAILS\*

1 TV Full HD 86"
2 TV Full HD 65"
Microphones
HDMI Universal cable
HDMI Connection
Integrated sound system

#### **ADDIOTIONAL SERVICES\***

Catering service

Hostess services

Audiovisual technicians

Extra TVs

Sound system

Videoconferences

Streaming