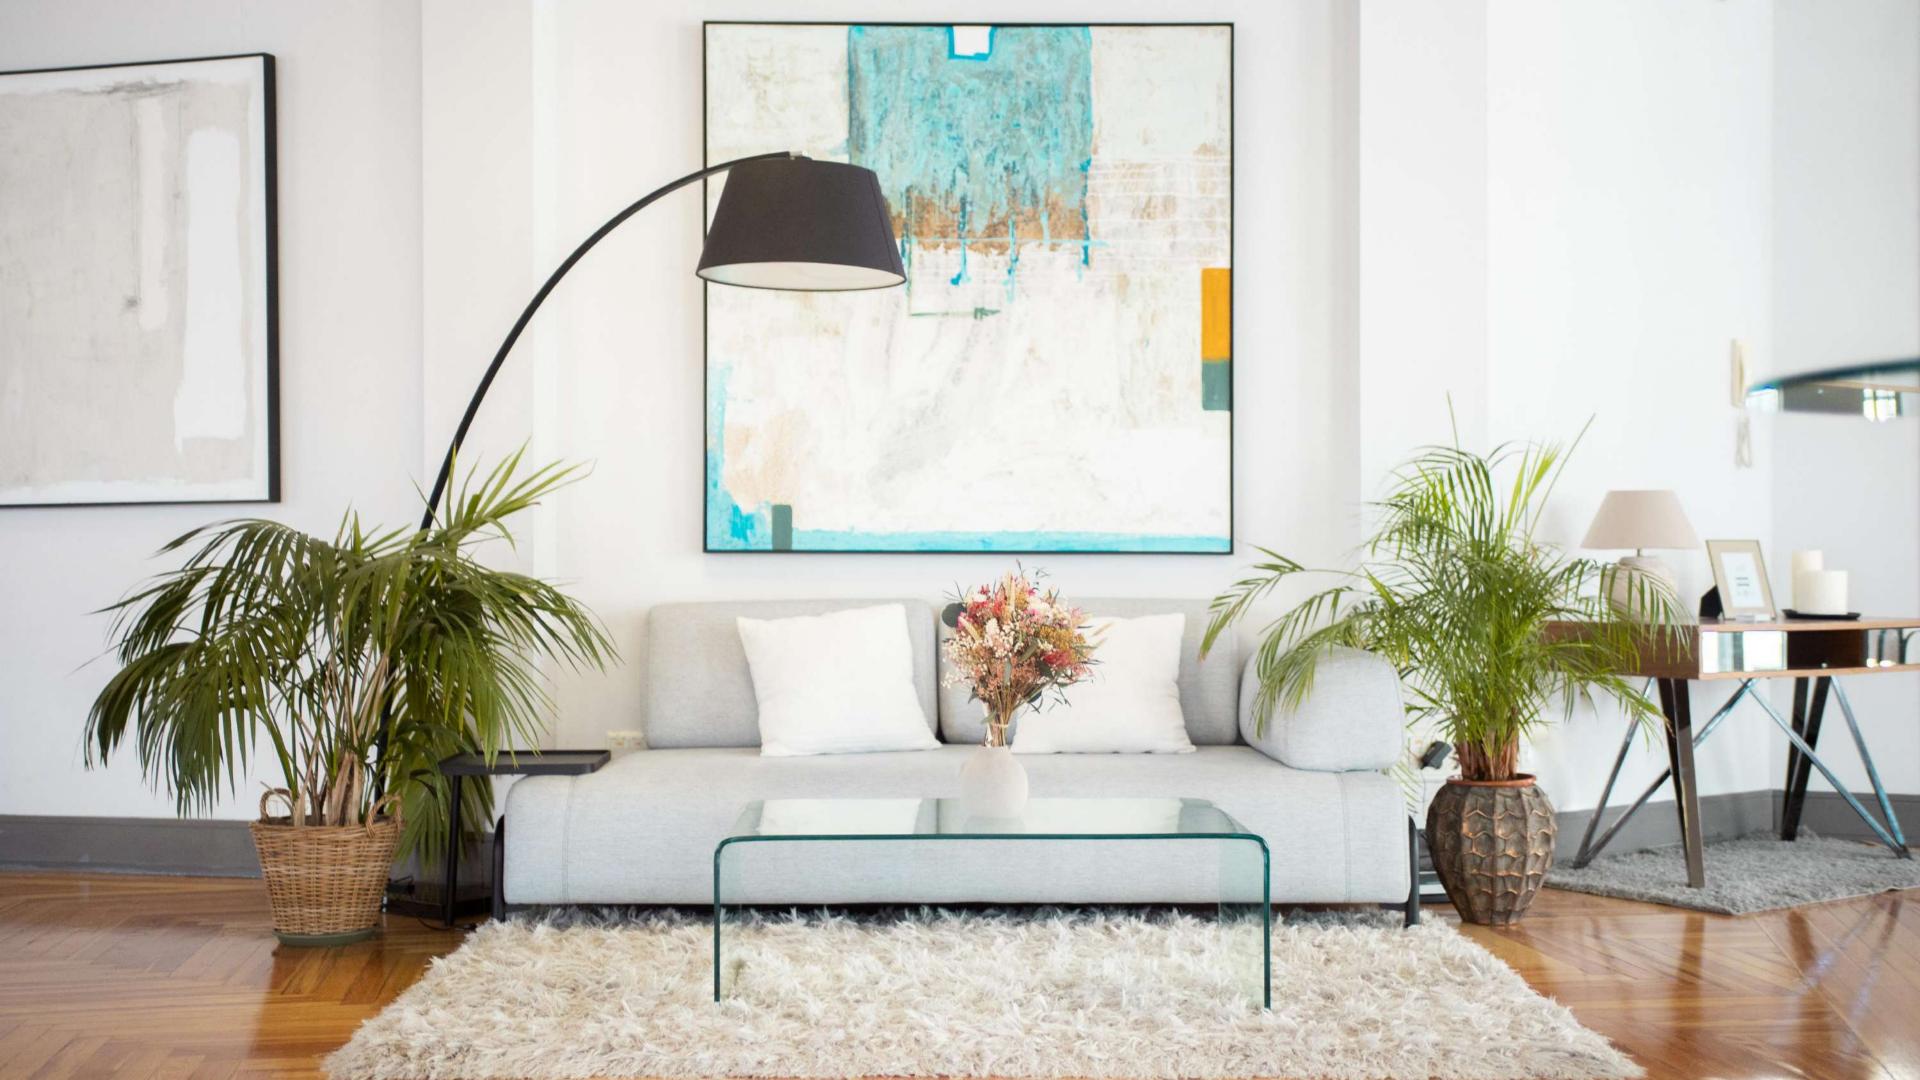

#### THE VENUE

Gran Vía HUB27 is an open space of 300 square meters characterized by it is large windows that offer a beautiful panoramic view of the capital, giving a bird's eye view of Gran Vía.

A place that perfectly combines the classic with the modern, in an environment of subtle elegance.