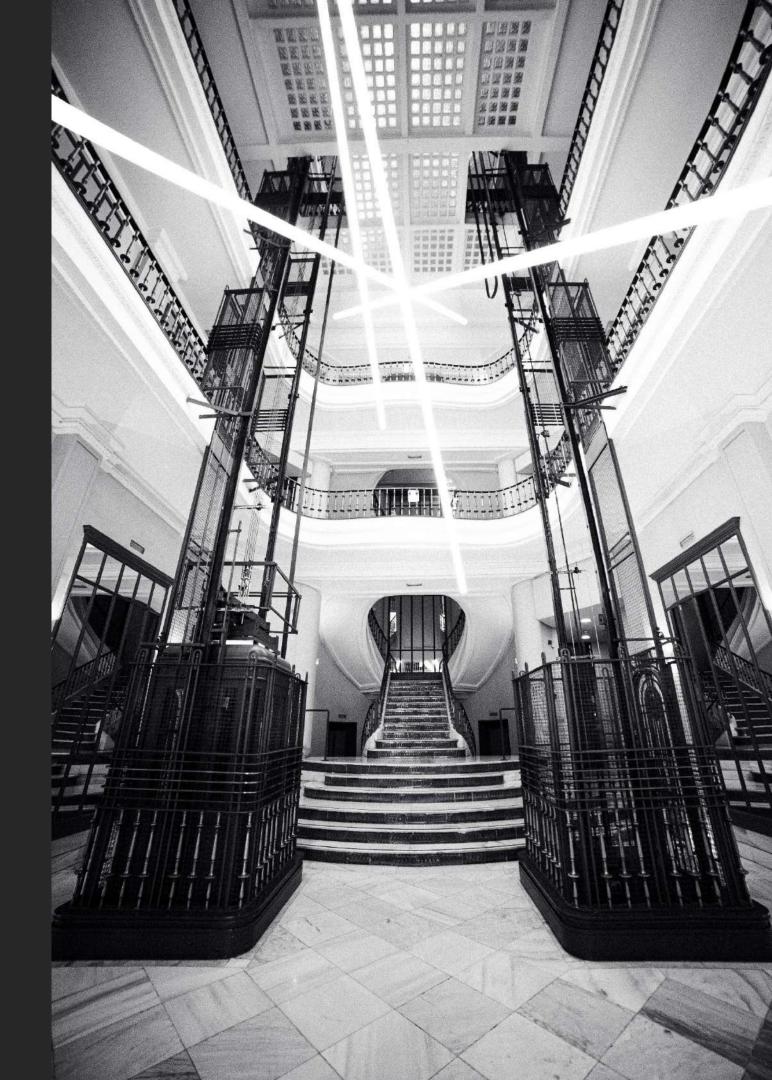

### BUILDING

On the fifth floor of the Casa Matesanz, an architectural landmark located at number 27 of Madrid's Gran Vía, Gran Vía HUB27 was born.

A space for events where the experience begins at street level: soaring ceilings from which two stately elevators glide, which it is architect, Antonio Palacios, decided to culminate with a majestic staircase that winds it is way to the upper floors.