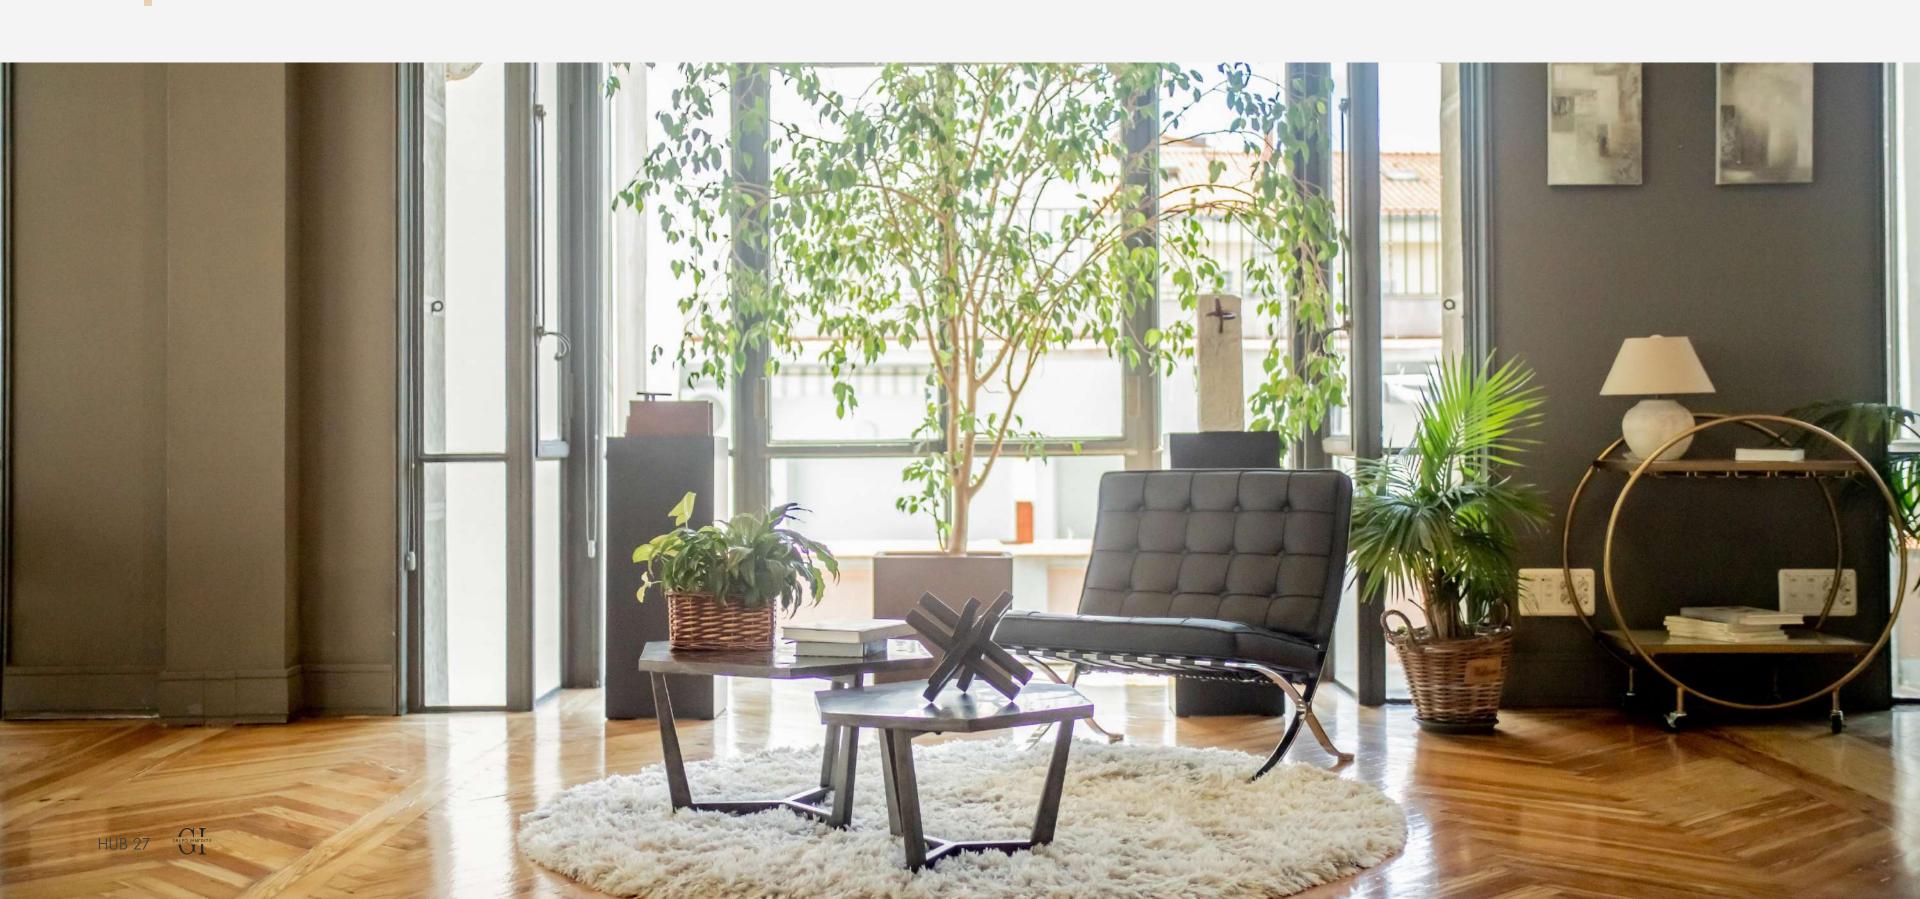

#### THE VENUE

Gran Vía HUB27 is an open space of 300 square meters characterized by it is large windows that offer a beautiful panoramic view of the capital, giving a bird's eye view of Gran Vía.

A place that perfectly combines the classic with the modern, in an environment of subtle elegance.

### **ABOUT US**

We organize all types of events and corporate actions, adapting the space to the needs and desires of our clients' proposals.

offer premium advice, We including comprehensive support throughout the development and execution of the same.