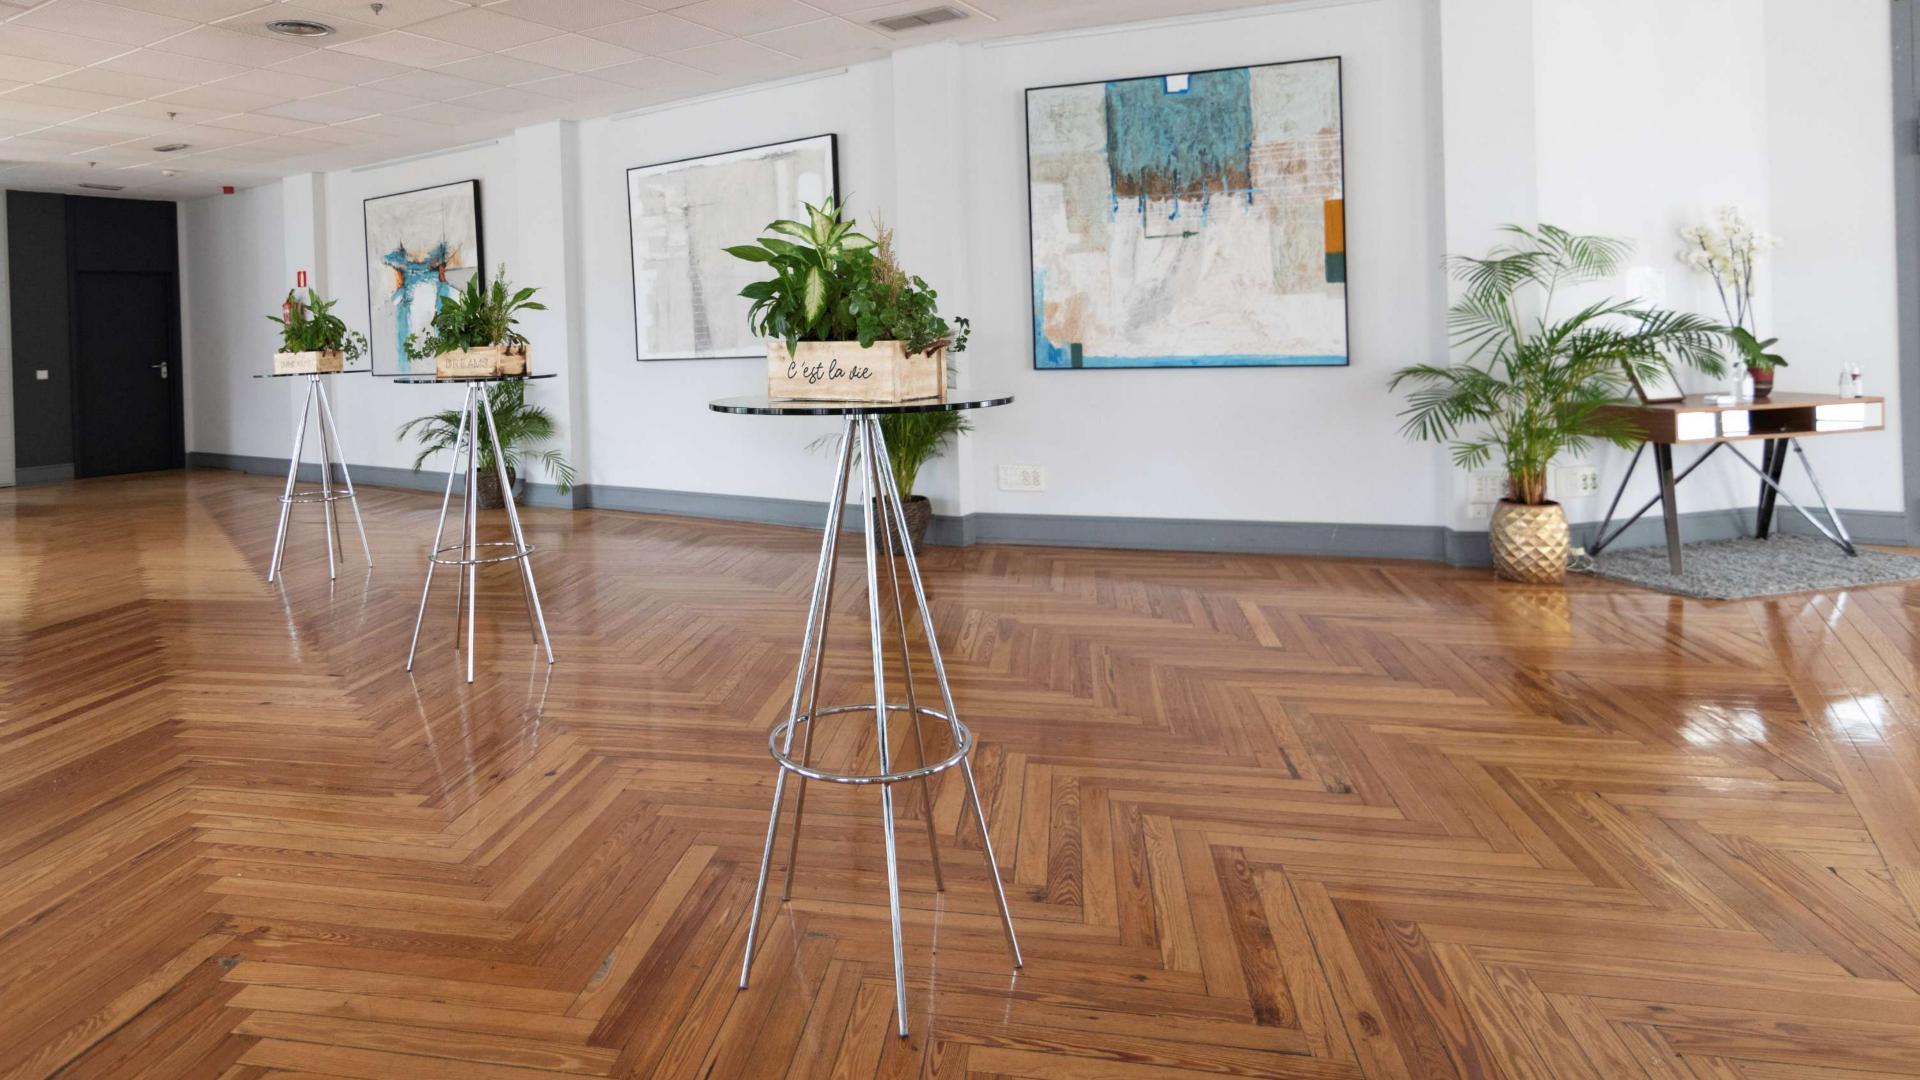

Gallery

#### THE VENUE

Gran Vía HUB27 is an open space of 300 square meters characterized by it is large windows that offer a beautiful panoramic view of the capital, giving a bird's eye view of Gran Vía.

A place that perfectly combines the classic with the modern, in an environment of subtle elegance.