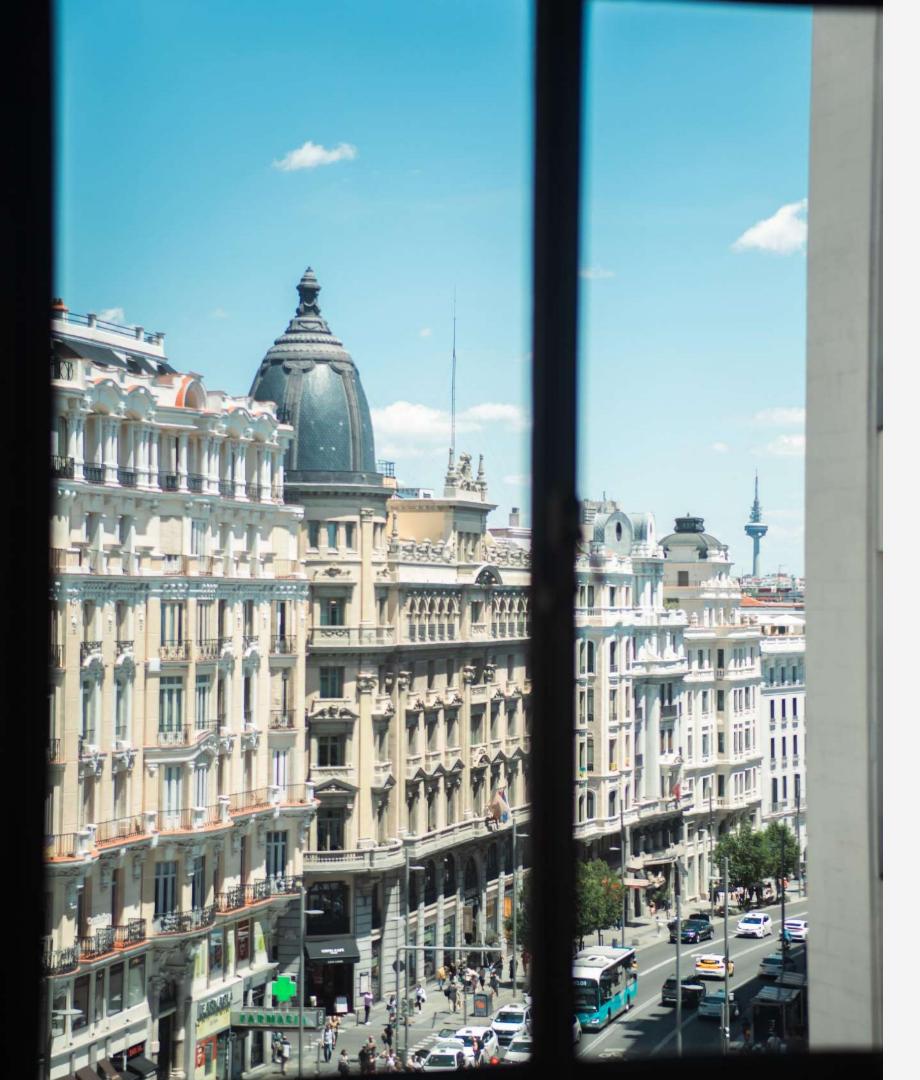

#### THE VENUE

Gran Vía HUB27 is an open space of 300 square meters characterized by it is large windows that offer a beautiful panoramic view of the capital, giving a bird's eye view of Gran Vía.

A place that perfectly combines the classic with the modern, in an environment of subtle elegance.