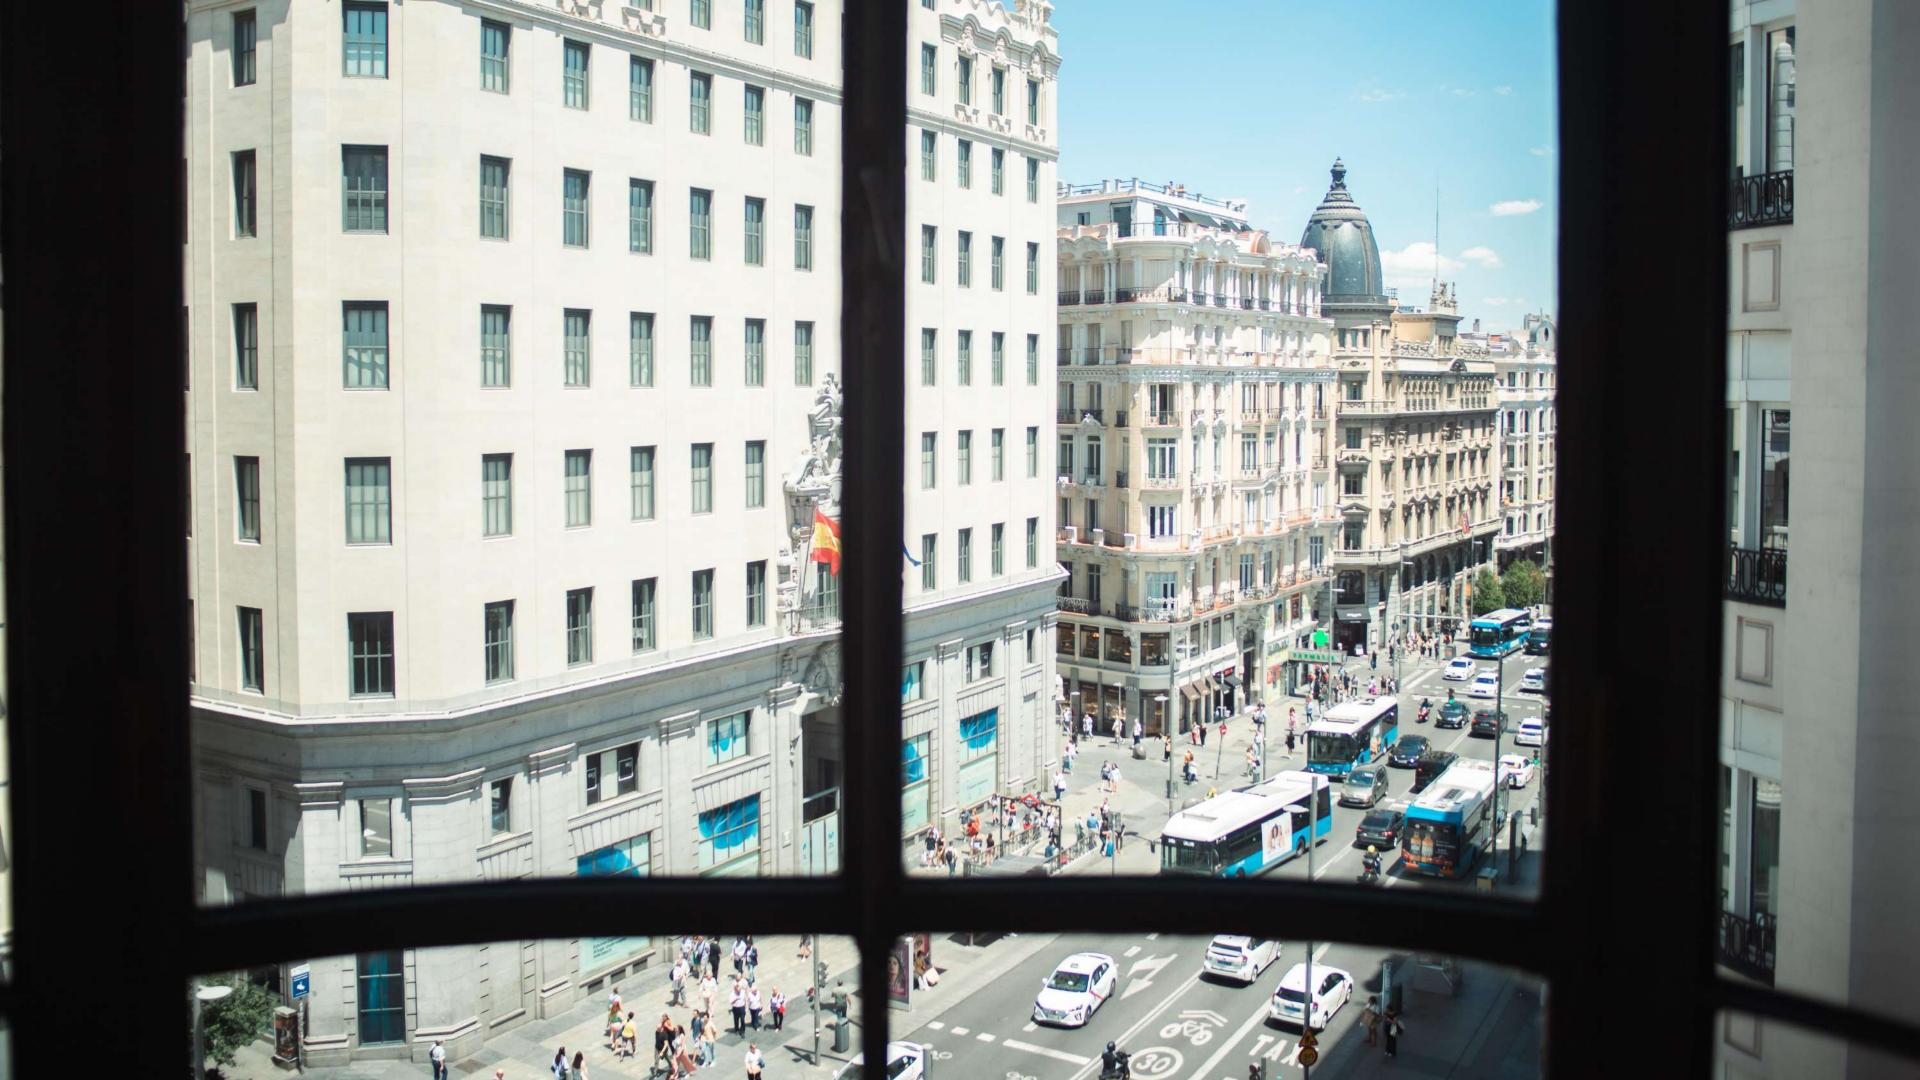

#### THE VENUE

Gran Vía HUB27 is an open space of 300 square meters characterized by it is large windows that offer a beautiful panoramic view of the capital, giving a bird's eye view of Gran Vía.

A place that perfectly combines the classic with the modern, in an environment of subtle elegance.