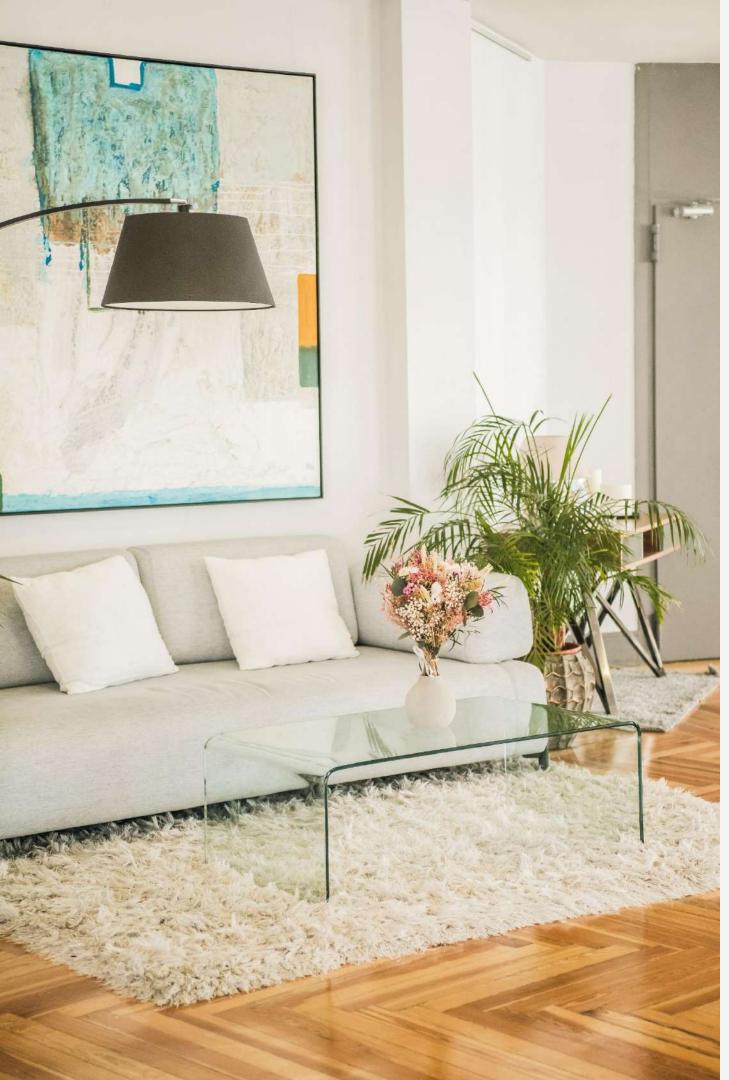

#### THE VENUE

Gran Vía HUB27 is an open space of 300 square meters characterized by it is large windows that offer a beautiful panoramic view of the capital, giving a bird's eye view of Gran Vía.

A place that perfectly combines the classic with the modern, in an environment of subtle elegance.