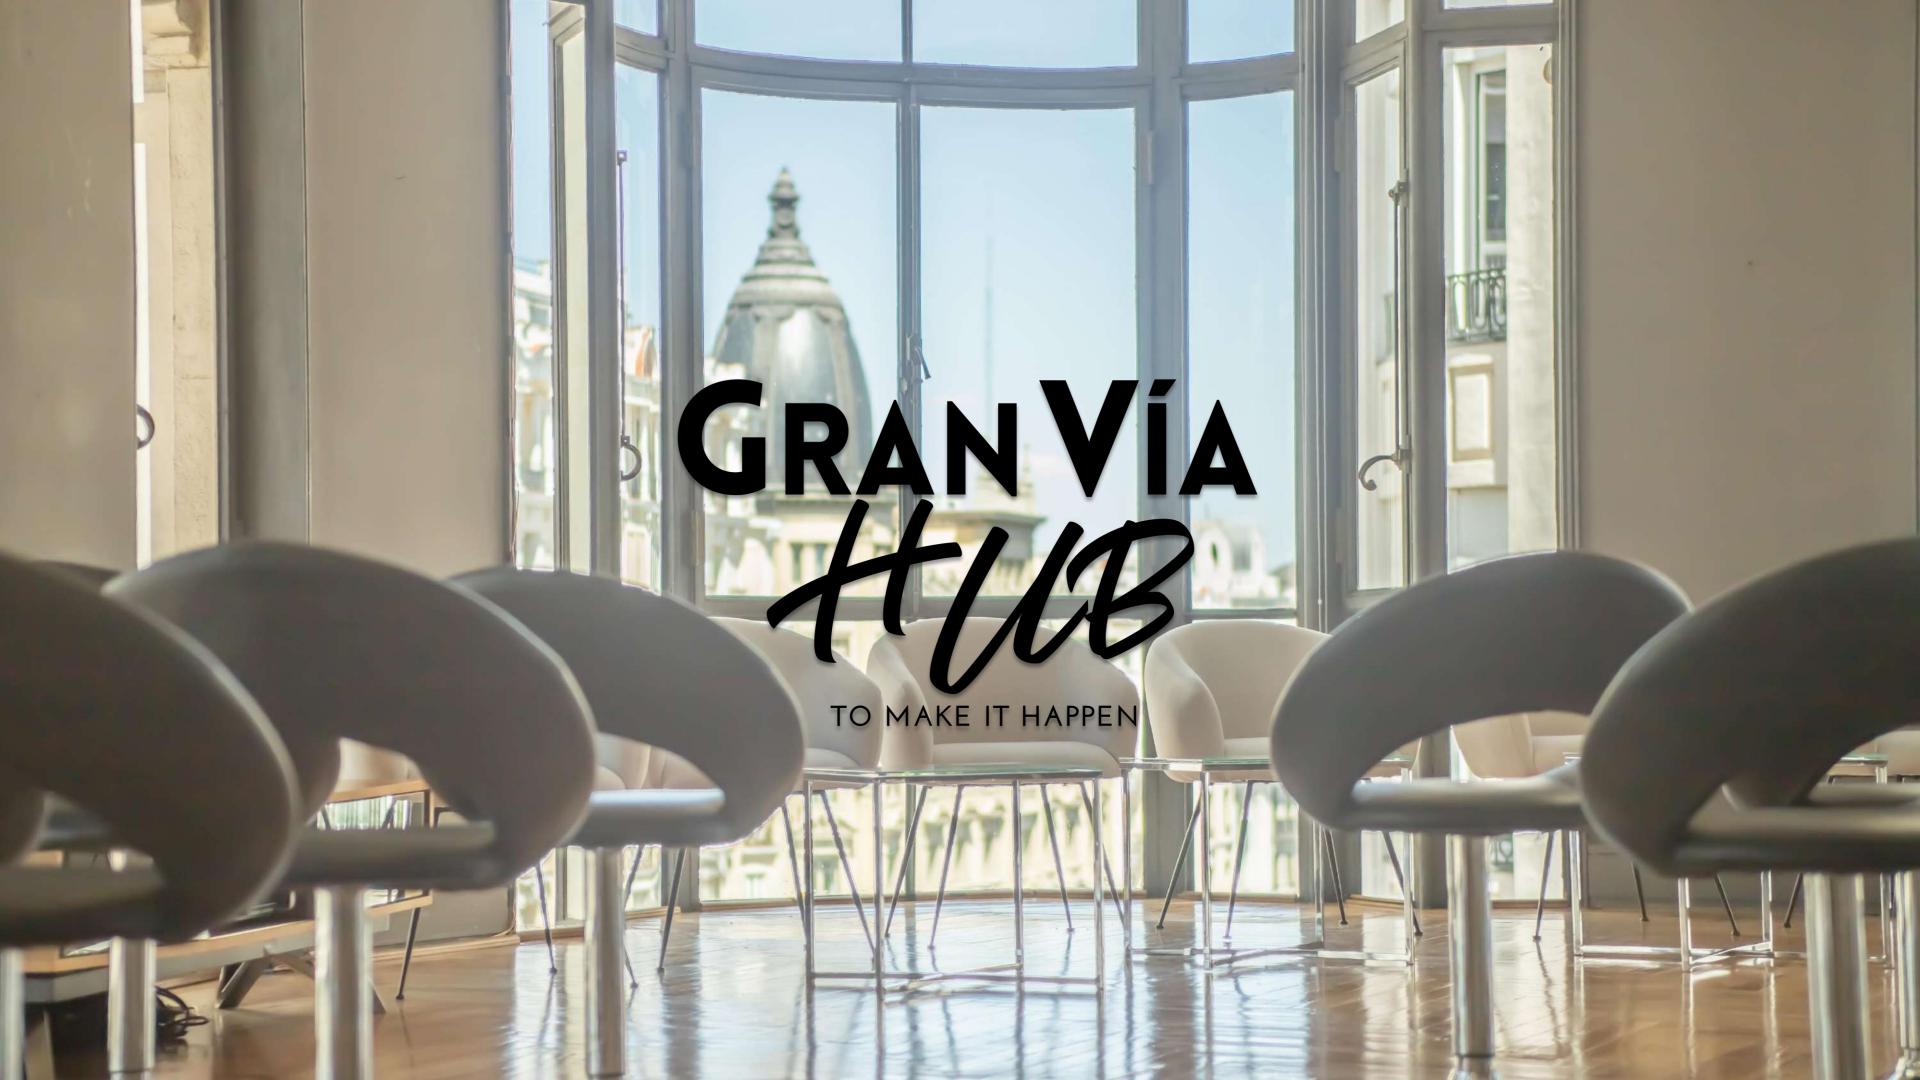

### BUILDING

On the fifth floor of the Casa Matesanz, an architectural landmark located at number 27 of Madrid's Gran Vía, Gran Vía HUB27 was born.

A space for events where the experience begins at street level: soaring ceilings from which two stately elevators glide, which it is architect, Antonio Palacios, decided to culminate with a majestic staircase that winds it is way to the upper floors.

#### THE VENUE

Gran Vía HUB27 is an open space of 300 square meters characterized by it is large windows that offer a beautiful panoramic view of the capital, giving a bird's eye view of Gran Vía.

A place that perfectly combines the classic with the modern, in an environment of subtle elegance.