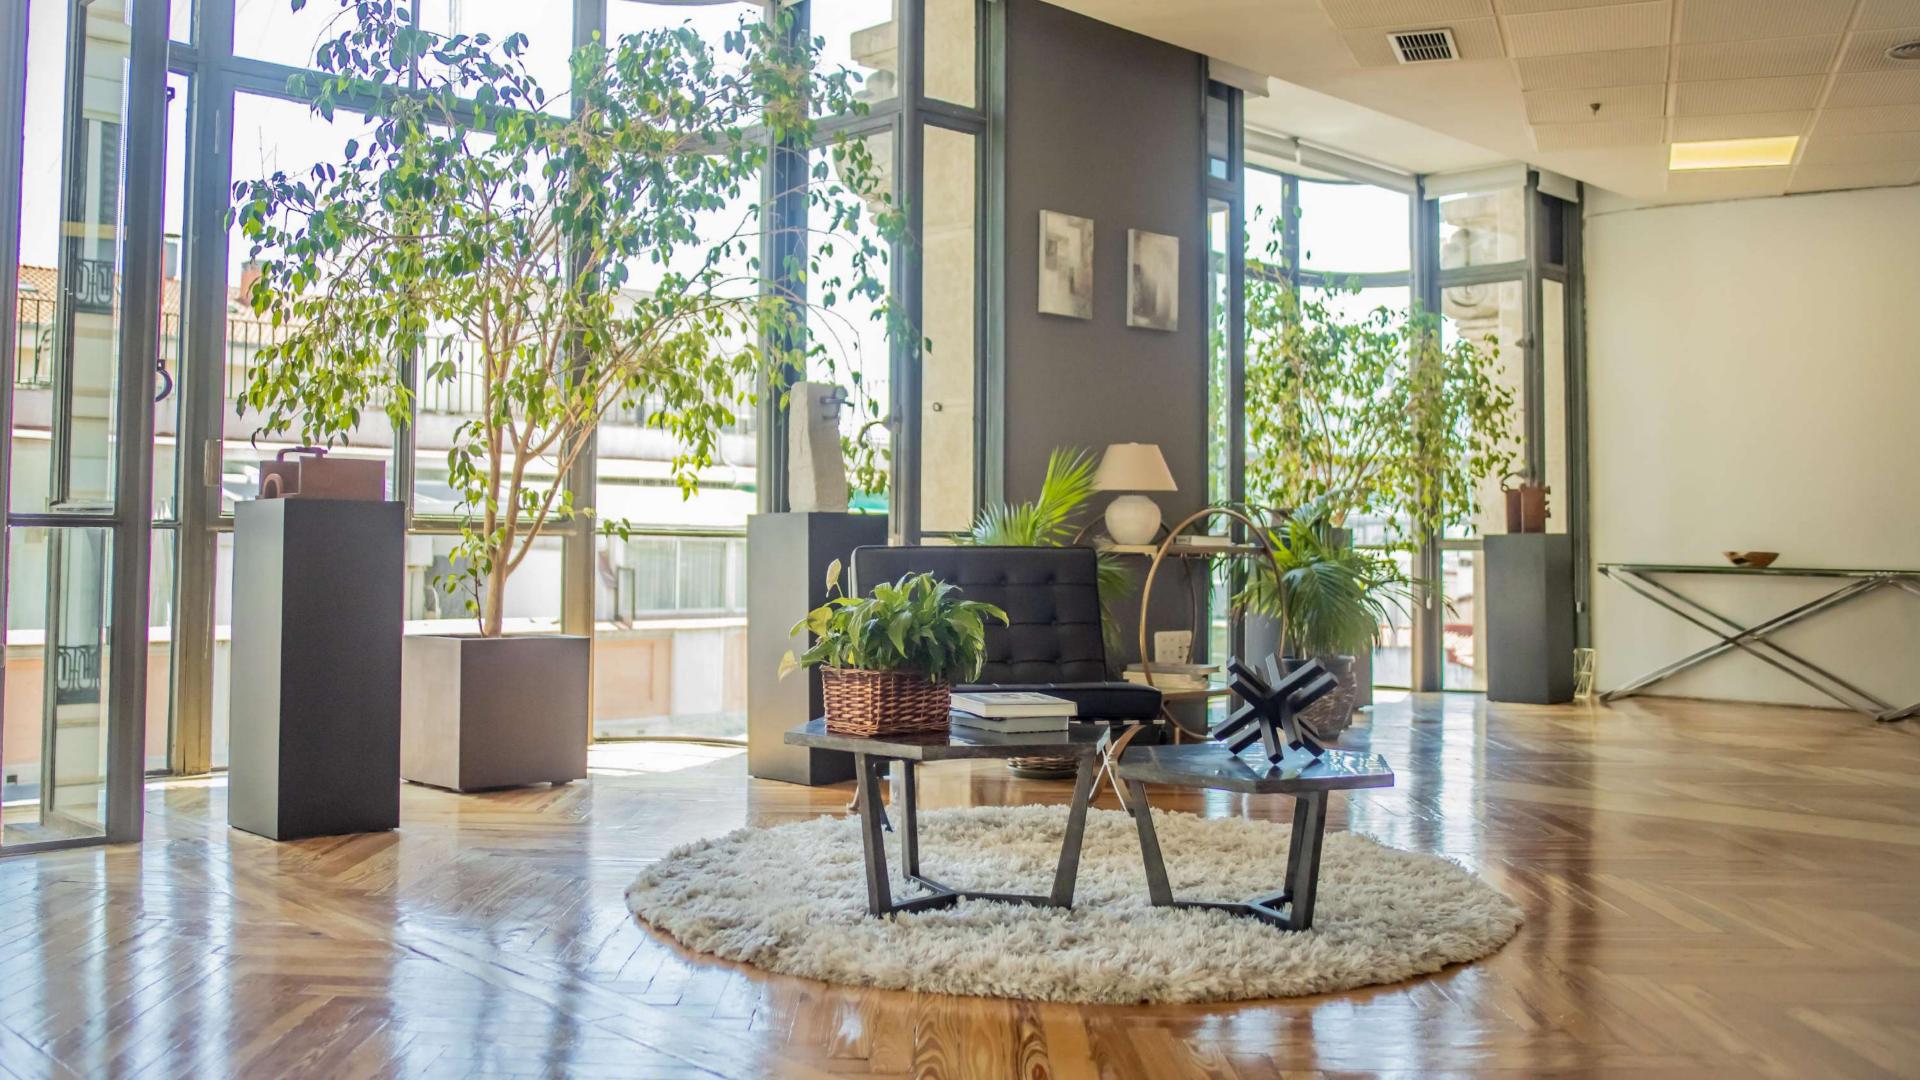

Gallery

#### THE VENUE

Gran Vía HUB27 is an open space of 300 square meters characterized by it is large windows that offer a beautiful panoramic view of the capital, giving a bird's eye view of Gran Vía.

A place that perfectly combines the classic with the modern, in an environment of subtle elegance.