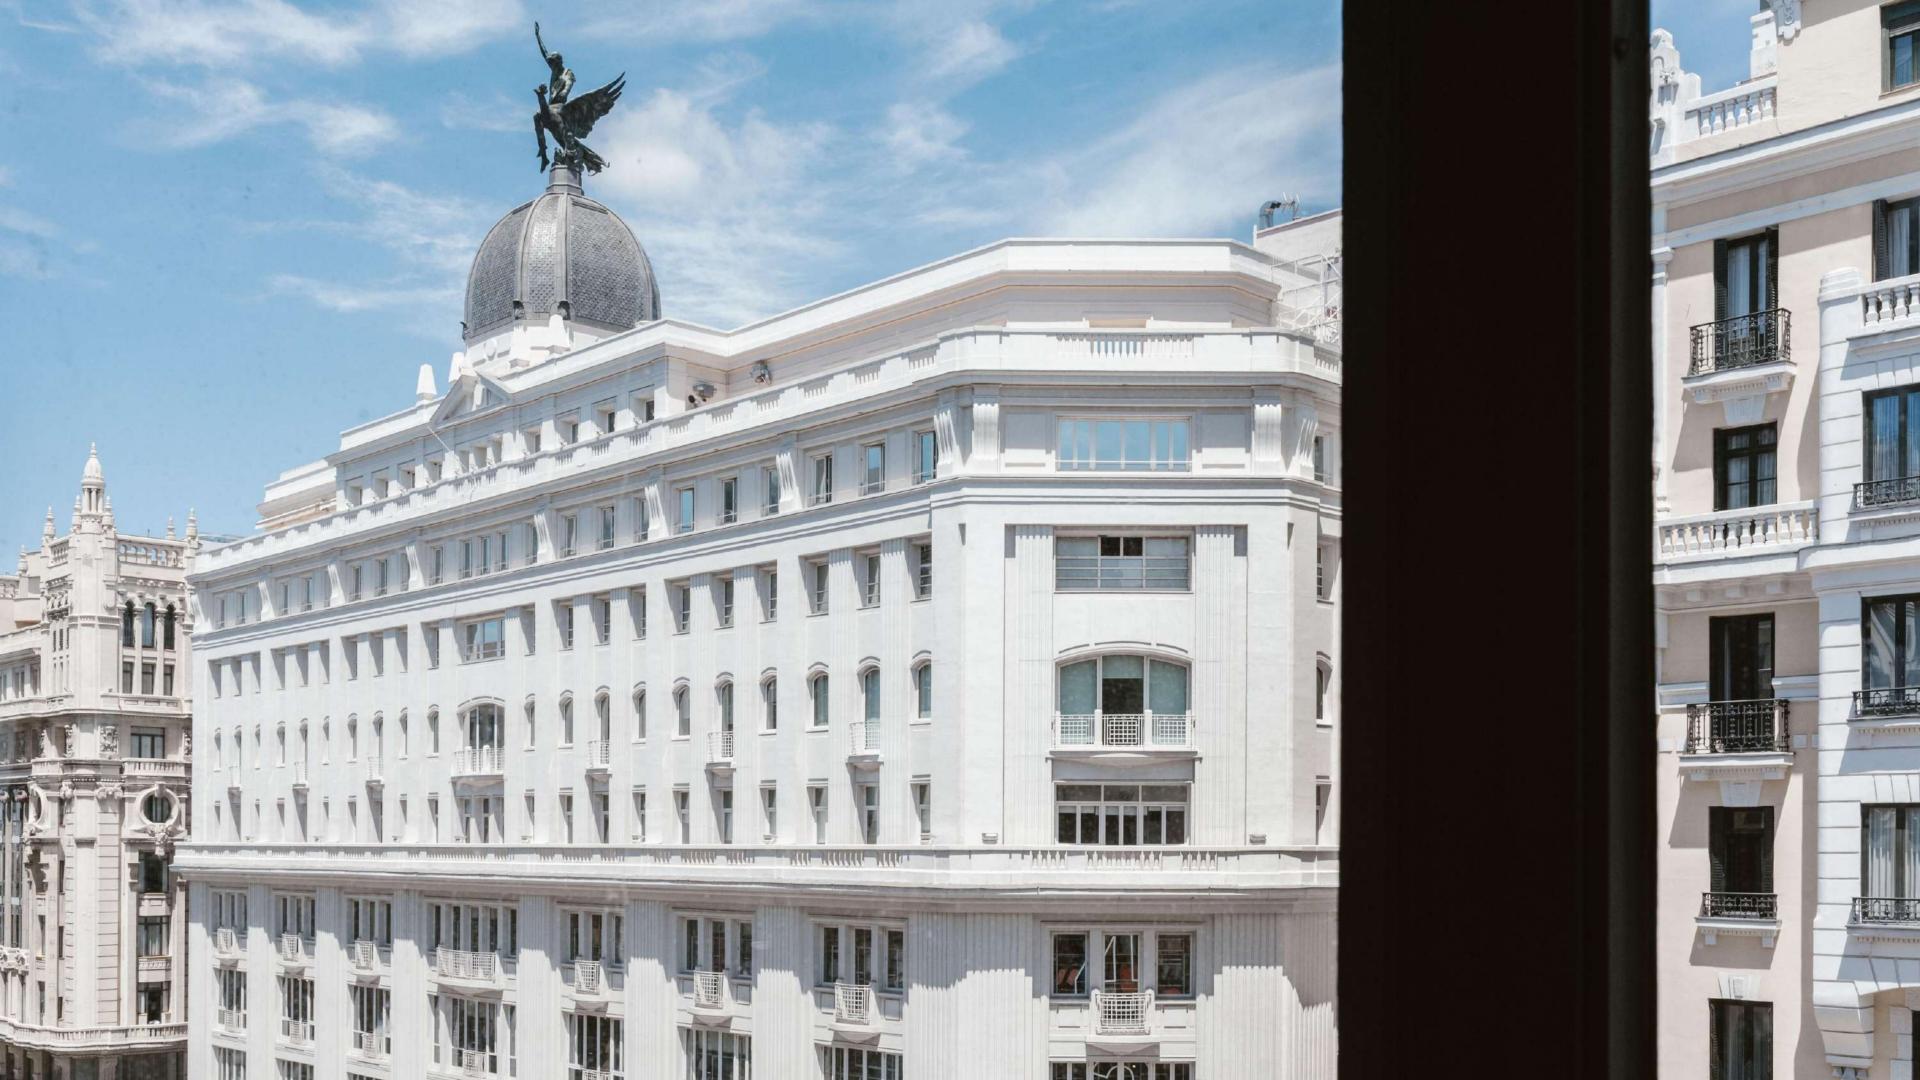

#### THE VENUE

Gran Vía HUB27 is an open space of 300 square meters characterized by it is large windows that offer a beautiful panoramic view of the capital, giving a bird's eye view of Gran Vía.

A place that perfectly combines the classic with the modern, in an environment of subtle elegance.